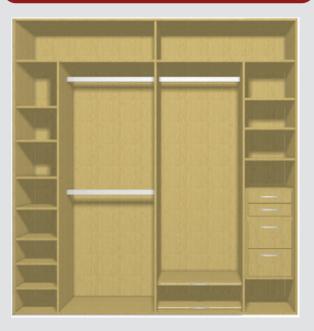

## **SAMPLE 2 DOOR INTERIORS**

#### **INTERIOR**

Lancaster oak finish - adjustable shelving, double hanging long hanging, pull out shoe shelves, standard drawers, cosmetic drawer & jewellery drawer, storage across top.

#### **DOORS**

Lancaster oak & mirror vertical panels with matt silver surrounds.