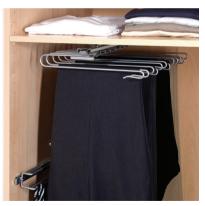

- A Adjustable shelving
- **B** 3/4 length hanging
- c Pull out tie/belt rack
- **D** Double hanging rails
- **E** Pull out scarf rack
- F Pull out shelf
- **G** Pigeon hole shelves
- н Pull down hanging rail
- Top storage shelf
- J Single hanging rail
- **K** Long hanging
- м Small drawer
- **N** Standard drawer
- Pull out trouser rack

## **YOUR OPTIONS ARE ENDLESS**

**ACCESSORY DRAWER** 

ACCESSORY / SCARF RACK

**PULL OUT HANGER** 

**PULL OUT SHELF** 

SMALL DRAWER

PULL OUT TROUSER RACK