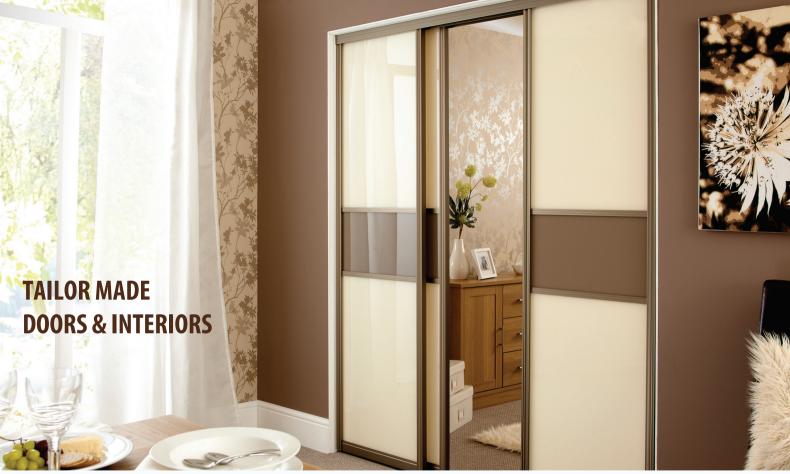

Pure white & dark brown glass with matt silver frames.

Choose from a wide range of safety backed glass, wood finishes & mirror.
Your doors can be split horizontally & vertically with any combination of materials. The options are endless.