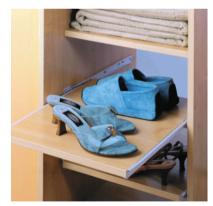

When it comes to cleverly organising all your clothing, we have a broad range of innovative storage solutions to store everything from and bags to socks. Our Designer will help you choose the walk-in wardrobe that will work best for you using corner rails, pull-down rails, adjustable shelves, shoe shelves and custom drawers.

## **YOUR OPTIONS ARE ENDLESS**

**ACCESSORY DRAWER** 

ACCESSORY / SCARF RACK

**PULL OUT HANGER** 

**PULL OUT SHELF** 

SMALL DRAWER

PULL OUT TROUSER RACK