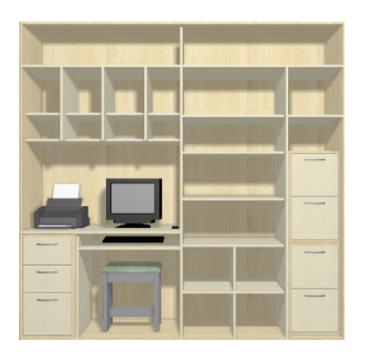

## **OFFICE SOLUTIONS**

Custom designed storage for your files & folders. Pigeon hole shelves for your discs/cds, filing cabinet drawers, pull out keyboard shelves, customised desk areas & anything else you need integrated into your office.