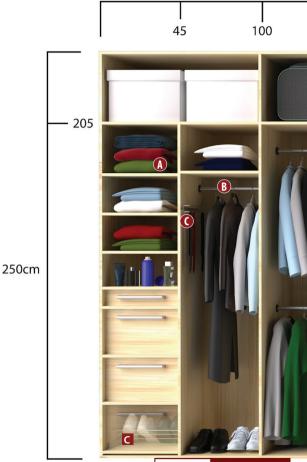

#### **INTERIOR**

Lancaster oak finish - adjustable shelving, double hanging long hanging, pull out shoe shelves, standard drawers, cosmetic drawer & jewellery drawer, storage across top.

#### **DOORS**

Lancaster oak & mirror vertical panels with matt silver surrounds.

## **SAMPLE 2 DOOR INTERIORS**