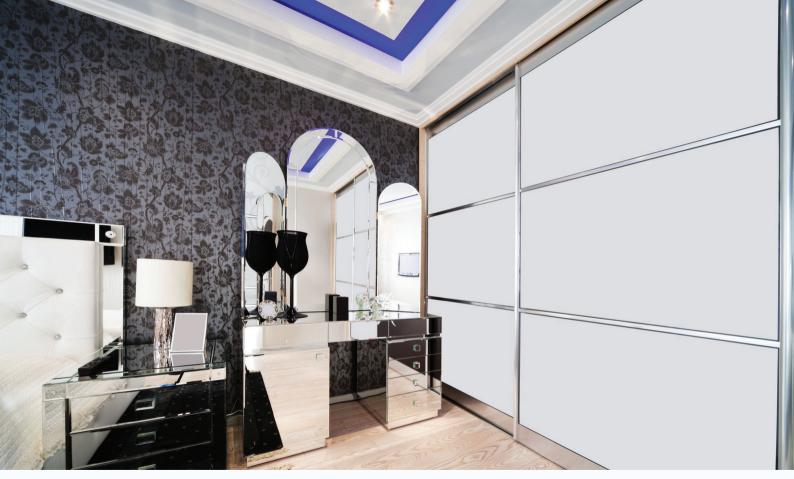

Free home design service

Patented sliding door system

Fingertip slide

Adjustable shelving

Full interiors as standard

# FREE HOME DESIGN SERVICE

Our home design service is free of charge and there is no obligation to buy. Our design element is supported by 30 years experience.

We will discuss your requirements to optimise your space whilst also considering your preferences in colour schemes, layouts and door styles. Sit back and leave the rest to us!



Our slide system is made from aluminium ensuring that the doors are durable, robust and light weight.



We know it can be confusing when planning your new sliding wardrobes, that's why our team of experienced designers, are at your disposal to design something that suits your style, space & budget.

ROBE DESIGN

THE WARDROBE PEOPLE



Pure white glass, polished silver frames.





Tobacco Gladstone Oak & dark brown glass, matt silver frames.



## 2 DOOR SLIDING WARDROBE (1 Person)

#### **INTERIOR**

Lancaster oak finish - adjustable shelving, double hanging long hanging, pull out shoe shelves, standard drawers, cosmetic drawer & jewellery drawer, storage across top.



#### **DOORS**

Lancaster oak & mirror vertical panels with matt silver surrounds.



## 3 DOOR SLIDING WARDROBE (2 Person)





#### **DOORS**

Oriental style.

Soft white glass on left and right, mirror in centre. Split into 3 equal panels. Matt silver surrounds.

INTERIOR
Typical Master bedroom layout (2 person).
Standard drawers, cosmetic & jewellery drawers, cosmetic shelf, pull out shoe shelving, long hanging, double hanging, adjustable shelving