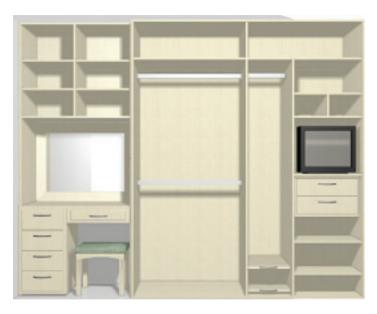

#### **INTERIOR VIEW**

2 door sliding wardrobe.

Pull down hanging rails, standard drawers, cosmetic & jewellery drawers, shoe shelves & single hanging.

3 door robe under window.

Adjustable shelving, open book/cd shelving on right.