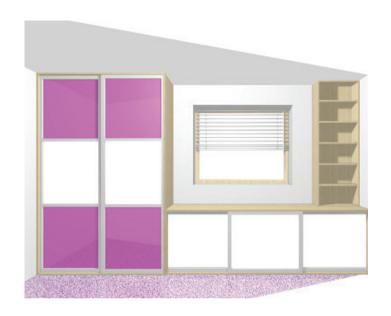

Pink & pure white glass doors

3 door robe under window.

Pure white glass doors