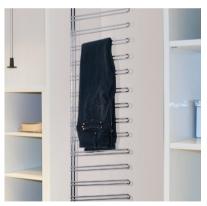

- A Adjustable shelving
- **B** 3/4 length hanging
- c Pull out tie/belt rack
- **D** Double hanging rails
- **E** Pull out scarf rack
- F Pull out shelf
- **G** Pigeon hole shelves
- н Pull down hanging rail
- Top storage shelf
- J Single hanging rail
- **K** Long hanging
- м Small drawer
- **N** Standard drawer
- Pull out trouser rack

## **INTERIOR STORAGE OPTIONS**

**PULL DOWN HANGING** 

**DRAWER PACKS** 

ADJUSTABLE HANGING

TIE & BELT RACK

## **YOUR OPTIONS ARE ENDLESS**

**ACCESSORY DRAWER** 

ACCESSORY / SCARF RACK

**PULL OUT HANGER** 

**PULL OUT SHELF** 

SMALL DRAWER

PULL OUT TROUSER RACK