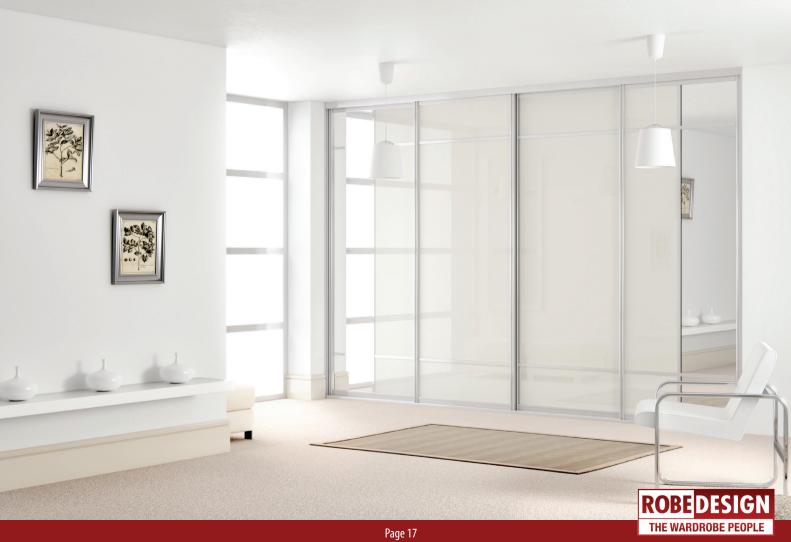

ROBE DESIGN

THE WARDROBE PEOPLE

Pure white glass, polished silver frames.

Tobacco Gladstone Oak & dark brown glass, matt silver frames.