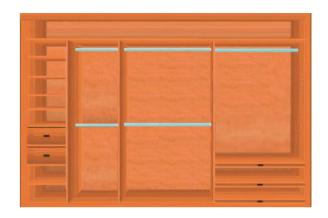

nd provide a full quotation.



When it comes to cleverly organising all your clothing, we have a broad range of innovative storage solutions to store everything from and bags to socks. Our Designer will help you choose the walk-in wardrobe that will work best for you using corner rails, pull-down rails, adjustable shelves, shoe shelves and custom drawers.

## **INTERIOR STORAGE OPTIONS**



**PULL DOWN HANGING** 



**DRAWER PACKS** 



ADJUSTABLE HANGING



TIE & BELT RACK



## **YOUR OPTIONS ARE ENDLESS**



**ACCESSORY DRAWER** 



ACCESSORY / SCARF RACK



**PULL OUT HANGER** 



**PULL OUT SHELF** 



SMALL DRAWER



PULL OUT TROUSER RACK



# **POPULAR DOOR DESIGNS**





# **CUSTOMISED TO SUIT YOUR WISHES**





## **SAMPLE 2 DOOR INTERIORS**





# **SAMPLE 3 DOOR INTERIORS**











# **SAMPLE 4 DOOR INTERIORS**











## **OFFICE SOLUTIONS**





Custom designed storage for your files & folders. Pigeon hole shelves for your discs/cds, filing cabinet drawers, pull out keyboard shelves, customised desk areas & anything else you need integrated into your office.



#### **CLEVER BEDROOM IDEAS**



#### **EXTERIOR VIEW**

Dakar finish dressing table, cosmetic & jewellery drawers, framed mirror, light brown glass & mirror sliding doors.



#### **INTERIOR VIEW**

Dakar finish interior - long hanging area with pull out shoe shelves below, double hanging, large DVD drawers, television shelf & adjustable shelving. Storage space across top.







2 door sliding wardrobe.

Pink & pure white glass doors

3 door robe under window.

Pure white glass doors



#### **I