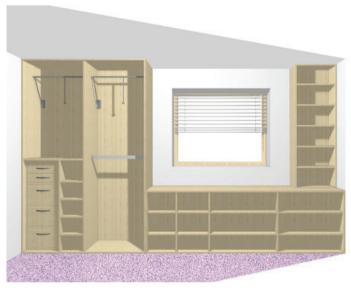

Pink & pure white glass doors

3 door robe under window.

Pure white glass doors

#### **INTERIOR VIEW**

2 door sliding wardrobe.

Pull down hanging rails, standard drawers, cosmetic & jewellery drawers, shoe shelves & single hanging.

3 door robe under window.

Adjustable shelving, open book/cd shelving on right.