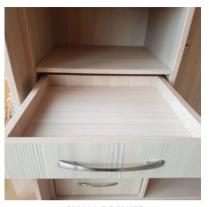

#### **INTERIOR**

Lancaster oak finish - adjustable shelving, double hanging long hanging, pull out shoe shelves, standard drawers, cosmetic drawer & jewellery drawer, storage across top.

#### **DOORS**

Oriental style.

Soft white glass on left and right, mirror in centre. Split into 3 equal panels. Matt silver surrounds.

INTERIOR
Typical Master bedroom layout (2 person).
Standard drawers, cosmetic & jewellery drawers, cosmetic shelf, pull out shoe shelving, long hanging, double hanging, adjustable shelving, storage on top.