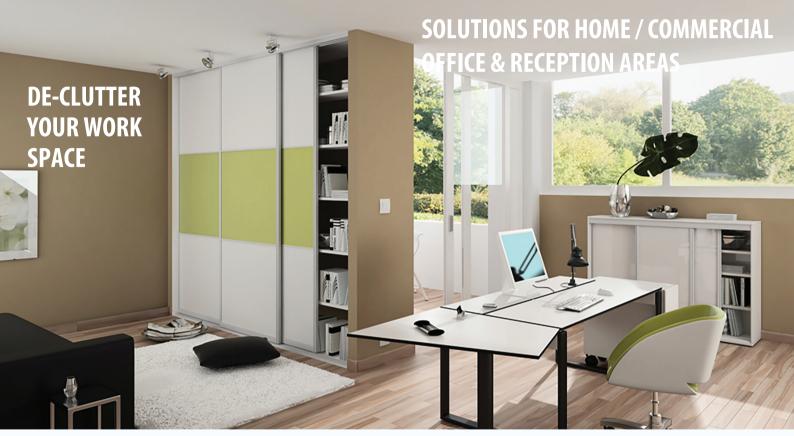

Pure white & dark brown glass with matt silver frames.

Sliding door robes in the office are an exciting way to hide away your files and stationery helping you create a clutter free environment to work in! Many of us choose to work fom home at least for part of our week.

A sliding door is a stunning and modern way to seperate the home office from the home!

Custom designed drawers, adjustable shelving, filing cabinets & media storage.

Create a bright and modern ambience, with pearl glass & mirror sliding doors.

## **OFFICE SOLUTIONS**

Custom designed storage for your files & folders. Pigeon hole shelves for your discs/cds, filing cabinet drawers, pull out keyboard shelves, customised desk areas & anything else you need integrated into your office.