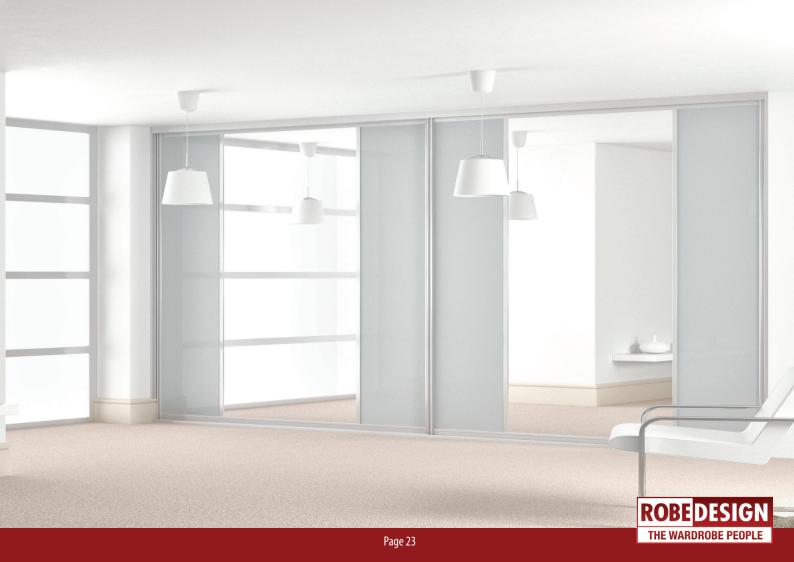

hanging rail
- **K** Long hanging
- м Small drawer
- **N** Standard drawer
- Pull out trouser rack











When your little bundle has grown into a teen and has gathered even more clothes, shoes, toys, books, CDs, DVDs, accessories, handbags & game consoles than you ever thought possible...don't despair! Our professional designers will maximise even the smallest storage area to ensure that there's a place for everything. We have many different fun, but functional ideas.





We are often asked.. are sliding mirror doors safe with children in the house? All of our sliding mirror doors have a shatter-resistant construction where a reinforcement sheet is bonded to the mirror preventing chipping and increasing their strength. You can be confident that your children and family are safe.







Contact us with your measurements, tell us what you are looking for in terms of doors & layout, we can provide price estimates.

If you're happy with this, we can arrange a home visit and provide a full quotation.



When it comes to cleverly organising all your clothing, we have a broad range of innovative storage solutions to store everything from and bags to socks. Our Designer will help you choose the walk-in wardrobe that will work best for you using corner rails, pull-down rails, adjustable shelves, shoe shelves and custom drawers.

## **INTERIOR STORAGE OPTIONS**



**PULL DOWN HANGING** 



**DRAWER PACKS** 



ADJUSTABLE HANGING



TIE & BELT RACK



## **YOUR OPTIONS ARE ENDLESS**



**ACCESSORY DRAWER** 



ACCESSORY / SCARF RACK



**PULL OUT HANGER** 



**PULL OUT SHELF**