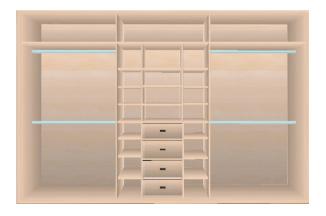

provide a full quotation.



When it comes to cleverly organising all your clothing, we have a broad range of innovative storage solutions to store everything from and bags to socks. Our Designer will help you choose the walk-in wardrobe that will work best for you using corner rails, pull-down rails, adjustable shelves, shoe shelves and custom drawers.

## **INTERIOR STORAGE OPTIONS**



**PULL DOWN HANGING** 



**DRAWER PACKS** 



ADJUSTABLE HANGING



TIE & BELT RACK



## **YOUR OPTIONS ARE ENDLESS**



**ACCESSORY DRAWER** 



ACCESSORY / SCARF RACK



**PULL OUT HANGER** 



**PULL OUT SHELF** 



SMALL DRAWER



PULL OUT TROUSER RACK



# **POPULAR DOOR DESIGNS**





# **CUSTOMISED TO SUIT YOUR WISHES**





## **SAMPLE 2 DOOR INTERIORS**





# **SAMPLE 3 DOOR INTERIORS**











# **SAMPLE 4 DOOR INTERIORS**











## **OFFICE SOLUTIONS**





Custom designed storage for your files & folders. Pigeon hole shelves for your discs/cds, filing cabinet drawers, pull out keyboard shelves, customised desk areas & anything else you need integrated into your office.



#### **CLEVER BEDROOM IDEAS**



#### **EXTERIOR VIEW**

Dakar finish dressing table, cosmetic & jewellery drawers, framed mirror, light brown glass & mirror sliding doors.



#### **INTERIOR VIEW**

Dakar finish interior - long hanging area with pull out shoe shelves below, double hanging, large DVD drawers, television shelf & adjustable shelving. Storage space across top.







2 door sliding wardrobe.

Pink & pure white glass doors

3 door robe under window.

Pure white glass doors



#### **INT