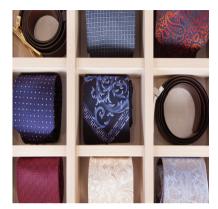

- A Adjustable shelving
- **B** 3/4 length hanging
- c Pull out tie/belt rack
- **D** Double hanging rails
- **E** Pull out scarf rack
- F Pull out shelf
- **G** Pigeon hole shelves
- н Pull down hanging rail
- Top storage shelf
- J Single hanging rail
- **K** Long hanging
- м Small drawer
- **N** Standard drawer
- Pull out trouser rack

## **INTERIOR STORAGE OPTIONS**

**PULL DOWN HANGING** 

**DRAWER PACKS** 

ADJUSTABLE HANGING

TIE & BELT RACK

## **YOUR OPTIONS ARE ENDLESS**

**ACCESSORY DRAWER** 

ACCESSORY / SCARF RACK

**PULL OUT HANGER** 

**PULL OUT SHELF** 

SMALL DRAWER

PULL OUT TROUSER RACK