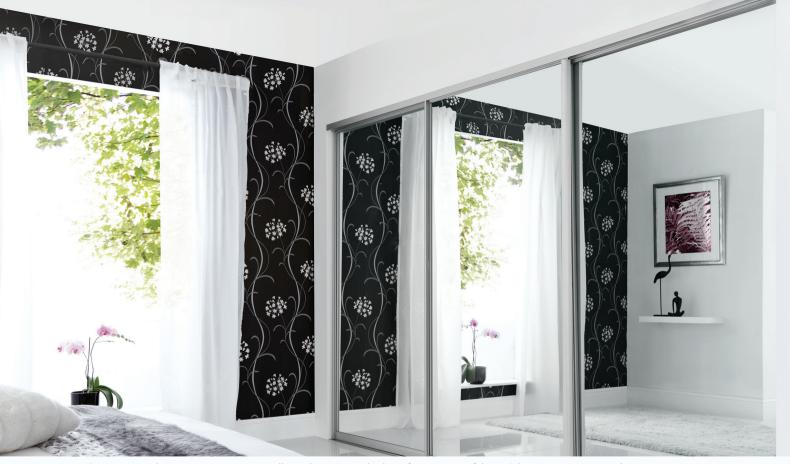

ROBE DESIGN

THE WARDROBE PEOPLE

Pure white glass, polished silver frames.

Tobacco Gladstone Oak & dark brown glass, matt silver frames.

# **POPULAR DOOR DESIGNS**