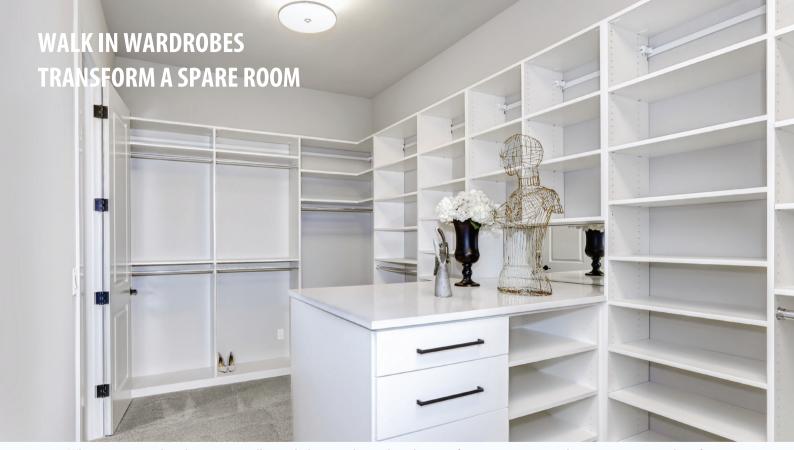

When it comes to cleverly organising all your clothing, we have a broad range of innovative storage solutions to store everything from and bags to socks. Our Designer will help you choose the walk-in wardrobe that will work best for you using corner rails, pull-down rails, adjustable shelves, shoe shelves and custom drawers.