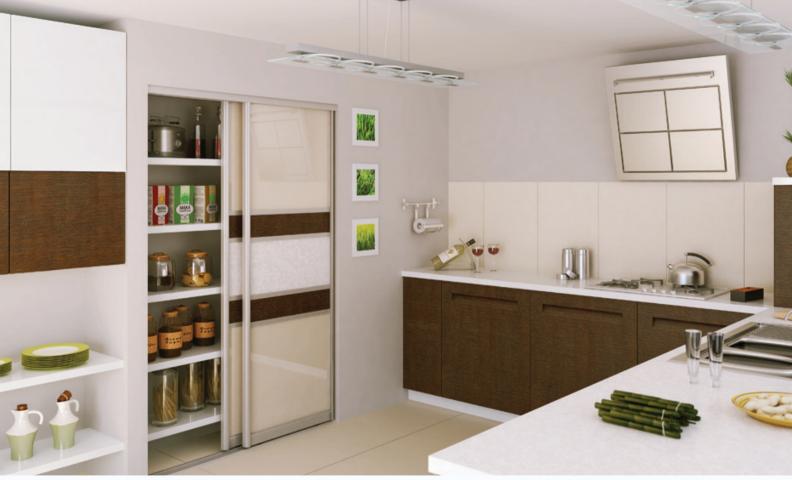

LUMINOUS
RED GLASS
WITH POLISHED
SILVER FRAMES

Sliding doors in the kitchen & dining area, blending in with the colour scheme beautifully.

Our bespoke interiors and doors come in a range of wood finishes, from modern white to oak.