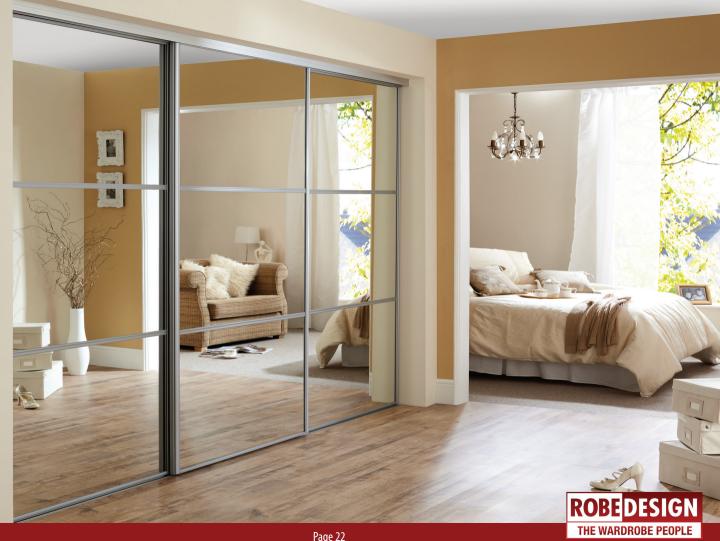

le hanging rail
- **K** Long hanging
- м Small drawer
- **N** Standard drawer
- Pull out trouser rack











When your little bundle has grown into a teen and has gathered even more clothes, shoes, toys, books, CDs, DVDs, accessories, handbags & game consoles than you ever thought possible...don't despair! Our professional designers will maximise even the smallest storage area to ensure that there's a place for everything. We have many different fun, but functional ideas.





We are often asked.. are sliding mirror doors safe with children in the house? All of our sliding mirror doors have a shatter-resistant construction where a reinforcement sheet is bonded to the mirror preventing chipping and increasing their strength. You can be confident that your children and family are safe.







Contact us with your measurements, tell us what you are looking for in terms of doors & layout, we can provide price estimates.

If you're happy with this, we can arrange a home visit and provide a full quotation.



When it comes to cleverly organising all your clothing, we have a broad range of innovative storage solutions to store everything from and bags to socks. Our Designer will help you choose the walk-in wardrobe that will work best for you using corner rails, pull-down rails, adjustable shelves, shoe shelves and custom drawers.

## **INTERIOR STORAGE OPTIONS**



**PULL DOWN HANGING** 



**DRAWER PACKS** 



ADJUSTABLE HANGING



TIE & BELT RACK



## **YOUR OPTIONS ARE ENDLESS**



**ACCESSORY DRAWER** 



ACCESSORY / SCARF RACK



**PULL OUT HANGER** 



**PULL OUT SHELF