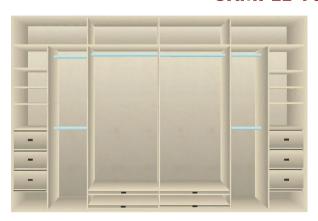

comes to cleverly organising all your clothing, we have a broad range of innovative storage solutions to store everything from and bags to socks. Our Designer will help you choose the walk-in wardrobe that will work best for you using corner rails, pull-down rails, adjustable shelves, shoe shelves and custom drawers.

## **INTERIOR STORAGE OPTIONS**



**PULL DOWN HANGING** 



**DRAWER PACKS** 



ADJUSTABLE HANGING



TIE & BELT RACK



## **YOUR OPTIONS ARE ENDLESS**



**ACCESSORY DRAWER** 



ACCESSORY / SCARF RACK



**PULL OUT HANGER** 



**PULL OUT SHELF** 



SMALL DRAWER



PULL OUT TROUSER RACK



# **POPULAR DOOR DESIGNS**





# **CUSTOMISED TO SUIT YOUR WISHES**





## **SAMPLE 2 DOOR INTERIORS**





# **SAMPLE 3 DOOR INTERIORS**











# **SAMPLE 4 DOOR INTERIORS**











## **OFFICE SOLUTIONS**





Custom designed storage for your files & folders. Pigeon hole shelves for your discs/cds, filing cabinet drawers, pull out keyboard shelves, customised desk areas & anything else you need integrated into your office.



#### **CLEVER BEDROOM IDEAS**



#### **EXTERIOR VIEW**

Dakar finish dressing table, cosmetic & jewellery drawers, framed mirror, light brown glass & mirror sliding doors.



#### **INTERIOR VIEW**

Dakar finish interior - long hanging area with pull out shoe shelves below, double hanging, large DVD drawers, television shelf & adjustable shelving. Storage space across top.







2 door sliding wardrobe.

Pink & pure white glass doors

3 door robe under window.

Pure white glass doors



#### **INTERIOR VIEW**

2 door sliding wardrobe