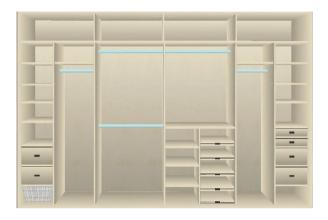

omes to cleverly organising all your clothing, we have a broad range of innovative storage solutions to store everything from and bags to socks. Our Designer will help you choose the walk-in wardrobe that will work best for you using corner rails, pull-down rails, adjustable shelves, shoe shelves and custom drawers.

## **INTERIOR STORAGE OPTIONS**



**PULL DOWN HANGING** 



**DRAWER PACKS** 



ADJUSTABLE HANGING



TIE & BELT RACK



## **YOUR OPTIONS ARE ENDLESS**



**ACCESSORY DRAWER** 



ACCESSORY / SCARF RACK



**PULL OUT HANGER** 



**PULL OUT SHELF** 



SMALL DRAWER



PULL OUT TROUSER RACK



# **POPULAR DOOR DESIGNS**





# **CUSTOMISED TO SUIT YOUR WISHES**





## **SAMPLE 2 DOOR INTERIORS**





# **SAMPLE 3 DOOR INTERIORS**











# **SAMPLE 4 DOOR INTERIORS**











## **OFFICE SOLUTIONS**





Custom designed storage for your files & folders. Pigeon hole shelves for your discs/cds, filing cabinet drawers, pull out keyboard shelves, customised desk areas & anything else you need integrated into your office.



#### **CLEVER BEDROOM IDEAS**



#### **EXTERIOR VIEW**

Dakar finish dressing table, cosmetic & jewellery drawers, framed mirror, light brown glass & mirror sliding doors.



#### **INTERIOR VIEW**

Dakar finish interior - long hanging area with pull out shoe shelves below, double hanging, large DVD drawers, television shelf & adjustable shelving. Storage space across top.







2 door sliding wardrobe.

Pink & pure white glass doors

3 door robe under window.

Pure white glass doors



#### **INTERIOR VIEW**

2 door sliding wardrobe.