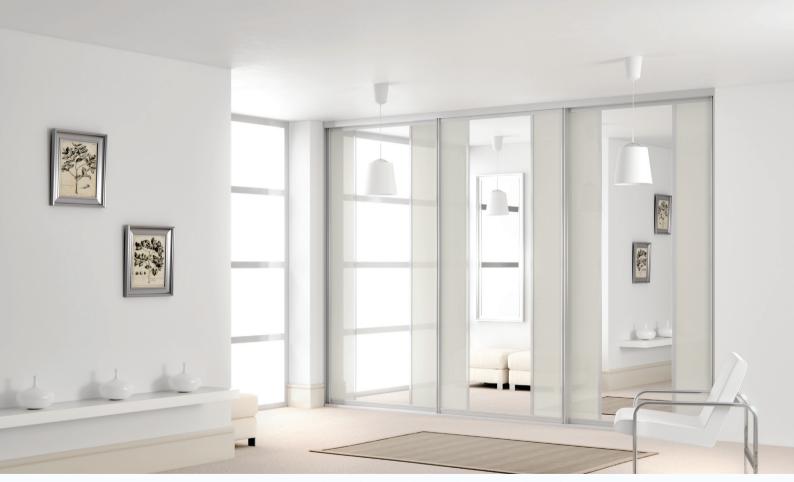

Pure white & dark brown glass with matt silver frames.

Choose from a wide range of safety backed glass, wood finishes & mirror.
Your doors can be split horizontally & vertically with any combination of materials. The options are endless.