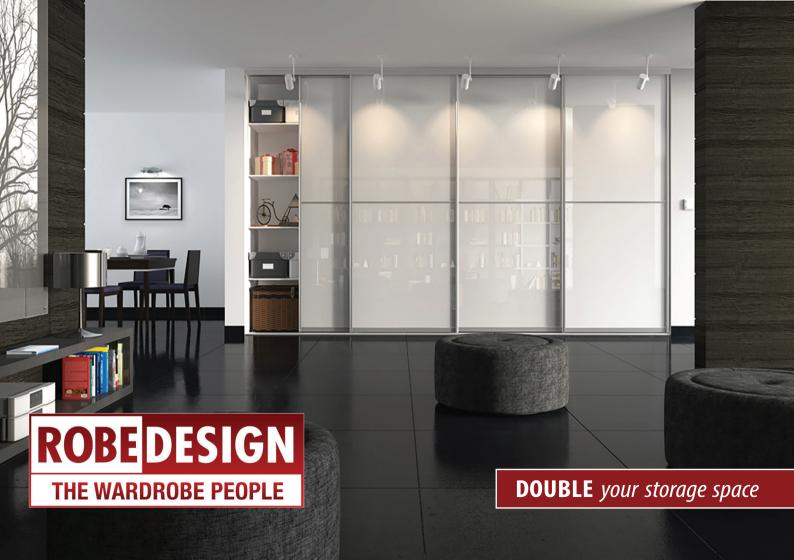

ROBE DESIGN

THE WARDROBE PEOPLE

Pure white glass, polished silver frames.

Tobacco Gladstone Oak & dark brown glass, matt silver frames.