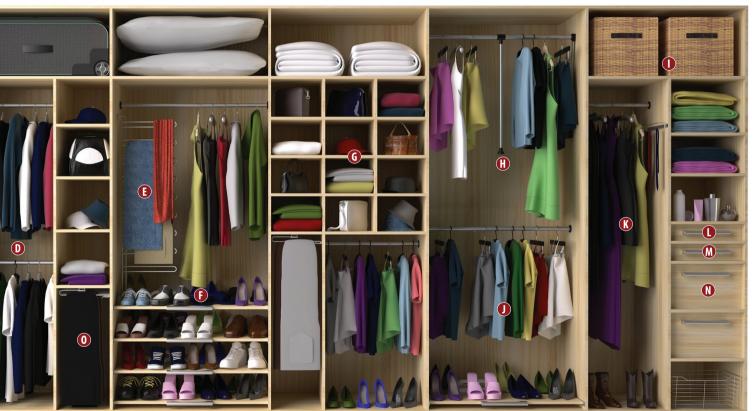

- A Adjustable shelving
- **B** 3/4 length hanging
- c Pull out tie/belt rack
- **D** Double hanging rails
- **E** Pull out scarf rack
- F Pull out shelf
- **G** Pigeon hole shelves
- н Pull down hanging rail
- Top storage shelf
- J Single hanging rail
- **K** Long hanging
- м Small drawer
- **N** Standard drawer
- Pull out trouser rack

When it comes to cleverly organising all your clothing, we have a broad range of innovative storage solutions to store everything from and bags to socks. Our Designer will help you choose the walk-in wardrobe that will work best for you using corner rails, pull-down rails, adjustable shelves, shoe shelves and custom drawers.

## **INTERIOR STORAGE OPTIONS**

**PULL DOWN HANGING** 

**DRAWER PACKS** 

ADJUSTABLE HANGING

TIE & BELT RACK

## **YOUR OPTIONS ARE ENDLESS**

**ACCESSORY DRAWER** 

ACCESSORY / SCARF RACK

**PULL OUT HANGER** 

**PULL OUT SHELF** 

SMALL DRAWER

PULL OUT TROUSER RACK