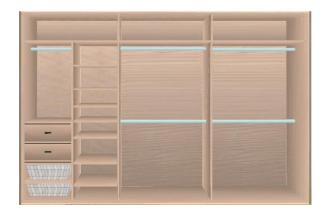

rovide a full quotation.



When it comes to cleverly organising all your clothing, we have a broad range of innovative storage solutions to store everything from and bags to socks. Our Designer will help you choose the walk-in wardrobe that will work best for you using corner rails, pull-down rails, adjustable shelves, shoe shelves and custom drawers.

## **INTERIOR STORAGE OPTIONS**



**PULL DOWN HANGING** 



**DRAWER PACKS** 



ADJUSTABLE HANGING



TIE & BELT RACK



## **YOUR OPTIONS ARE ENDLESS**



**ACCESSORY DRAWER** 



ACCESSORY / SCARF RACK



**PULL OUT HANGER** 



**PULL OUT SHELF** 



SMALL DRAWER



PULL OUT TROUSER RACK



# **POPULAR DOOR DESIGNS**





# **CUSTOMISED TO SUIT YOUR WISHES**





## **SAMPLE 2 DOOR INTERIORS**





# **SAMPLE 3 DOOR INTERIORS**











# **SAMPLE 4 DOOR INTERIORS**











## **OFFICE SOLUTIONS**





Custom designed storage for your files & folders. Pigeon hole shelves for your discs/cds, filing cabinet drawers, pull out keyboard shelves, customised desk areas & anything else you need integrated into your office.



#### **CLEVER BEDROOM IDEAS**



#### **EXTERIOR VIEW**

Dakar finish dressing table, cosmetic & jewellery drawers, framed mirror, light brown glass & mirror sliding doors.



#### **INTERIOR VIEW**

Dakar finish interior - long hanging area with pull out shoe shelves below, double hanging, large DVD drawers, television shelf & adjustable shelving. Storage space across top.







2 door sliding wardrobe.

Pink & pure white glass doors

3 door robe under window.

Pure white glass doors



#### **INTER