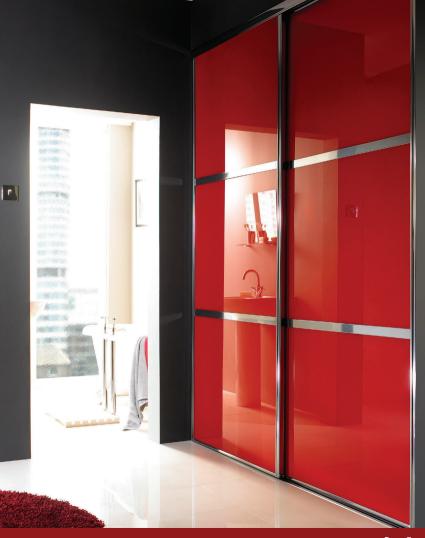

LUMINOUS
RED GLASS
WITH POLISHED
SILVER FRAMES

Sliding doors in the kitchen & dining area, blending in with the colour scheme beautifully.

Our bespoke interiors and doors come in a range of wood finishes, from modern white to oak.