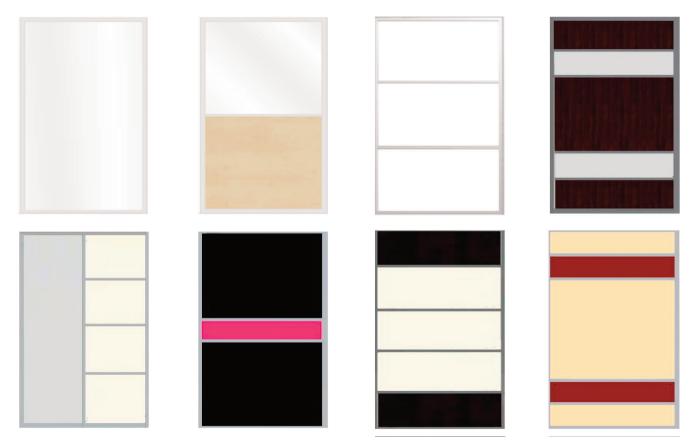

# **POPULAR DOOR DESIGNS**

#### **GLASS COLOURS**

Classic Orange 2001

Pearl White 1013

Soft White 9010

Fuchsia 4006

Metal Gray 9006 Pebble Gray 7047

Starlight Black 0337

Pure White 9003