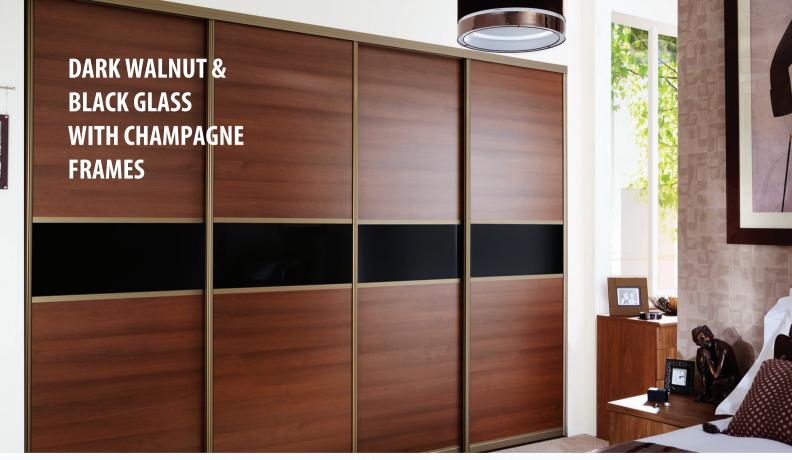

ROBE DESIGN

THE WARDROBE PEOPLE

Pure white glass, polished silver frames.

Tobacco Gladstone Oak & dark brown glass, matt silver frames.