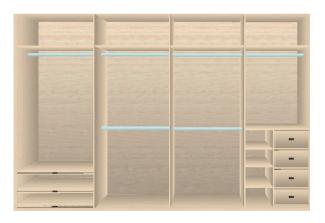

es to cleverly organising all your clothing, we have a broad range of innovative storage solutions to store everything from and bags to socks. Our Designer will help you choose the walk-in wardrobe that will work best for you using corner rails, pull-down rails, adjustable shelves, shoe shelves and custom drawers.

## **INTERIOR STORAGE OPTIONS**



**PULL DOWN HANGING** 



**DRAWER PACKS** 



ADJUSTABLE HANGING



TIE & BELT RACK



## **YOUR OPTIONS ARE ENDLESS**



**ACCESSORY DRAWER** 



ACCESSORY / SCARF RACK



**PULL OUT HANGER** 



**PULL OUT SHELF** 



SMALL DRAWER



PULL OUT TROUSER RACK



# **POPULAR DOOR DESIGNS**





# **CUSTOMISED TO SUIT YOUR WISHES**





## **SAMPLE 2 DOOR INTERIORS**





# **SAMPLE 3 DOOR INTERIORS**











# **SAMPLE 4 DOOR INTERIORS**











## **OFFICE SOLUTIONS**





Custom designed storage for your files & folders. Pigeon hole shelves for your discs/cds, filing cabinet drawers, pull out keyboard shelves, customised desk areas & anything else you need integrated into your office.



#### **CLEVER BEDROOM IDEAS**



#### **EXTERIOR VIEW**

Dakar finish dressing table, cosmetic & jewellery drawers, framed mirror, light brown glass & mirror sliding doors.



#### **INTERIOR VIEW**

Dakar finish interior - long hanging area with pull out shoe shelves below, double hanging, large DVD drawers, television shelf & adjustable shelving. Storage space across top.







2 door sliding wardrobe.

Pink & pure white glass doors

3 door robe under window.

Pure white glass doors



#### **INTERIOR VIEW**

2 door sliding wardrobe.

P