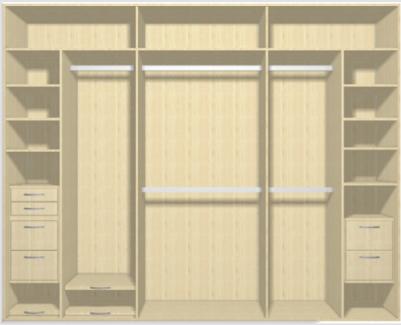

e system is made from aluminium ensuring that the doors are durable, robust and light weight.



We know it can be confusing when planning your new sliding wardrobes, that's why our team of experienced designers, are at your disposal to design something that suits your style, space & budget.

ROBE DESIGN

THE WARDROBE PEOPLE



Pure white glass, polished silver frames.





Tobacco Gladstone Oak & dark brown glass, matt silver frames.



## 2 DOOR SLIDING WARDROBE (1 Person)

#### **INTERIOR**

Lancaster oak finish - adjustable shelving, double hanging long hanging, pull out shoe shelves, standard drawers, cosmetic drawer & jewellery drawer, storage across top.



#### **DOORS**

Lancaster oak & mirror vertical panels with matt silver surrounds.



## 3 DOOR SLIDING WARDROBE (2 Person)





#### **DOORS**

Oriental style.

Soft white glass on left and right, mirror in centre. Split into 3 equal panels. Matt silver surrounds.

INTERIOR
Typical Master bedroom layout (2 person).
Standard drawers, cosmetic & jewellery drawers, cosmetic shelf, pull out shoe shelving, long hanging, double hanging, adjustable shelving, storage on top.





LUMINOUS
RED GLASS
WITH POLISHED
SILVER FRAMES







Sliding doors in the kitchen & dining area, blending in with the colour scheme beautifully.





Our bespoke interiors and doors come in a range of wood finishes, from modern white to oak.





Pure white & dark brown glass with matt silver frames.





Choose from a wide range of safety backed glass, wood finishes & mirror.
Your doors can be split horizontally & vertically with any combinati