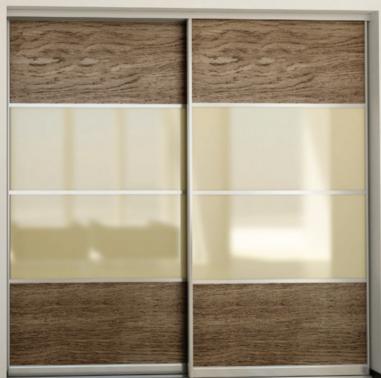

Pure white & dark brown glass with matt silver frames.

Choose from a wide range of safety backed glass, wood finishes & mirror.
Your doors can be split horizontally & vertically with any combination of materials. The options are endless.