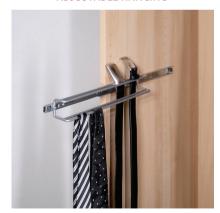

- A Adjustable shelving
- **B** 3/4 length hanging
- c Pull out tie/belt rack
- **D** Double hanging rails
- **E** Pull out scarf rack
- F Pull out shelf
- **G** Pigeon hole shelves
- н Pull down hanging rail
- Top storage shelf
- J Single hanging rail
- **K** Long hanging
- м Small drawer
- **N** Standard drawer
- Pull out trouser rack

## **INTERIOR STORAGE OPTIONS**

**PULL DOWN HANGING** 

**DRAWER PACKS** 

ADJUSTABLE HANGING

TIE & BELT RACK

## **YOUR OPTIONS ARE ENDLESS**

**ACCESSORY DRAWER** 

ACCESSORY / SCARF RACK

**PULL OUT HANGER** 

**PULL OUT SHELF** 

SMALL DRAWER

PULL OUT TROUSER RACK