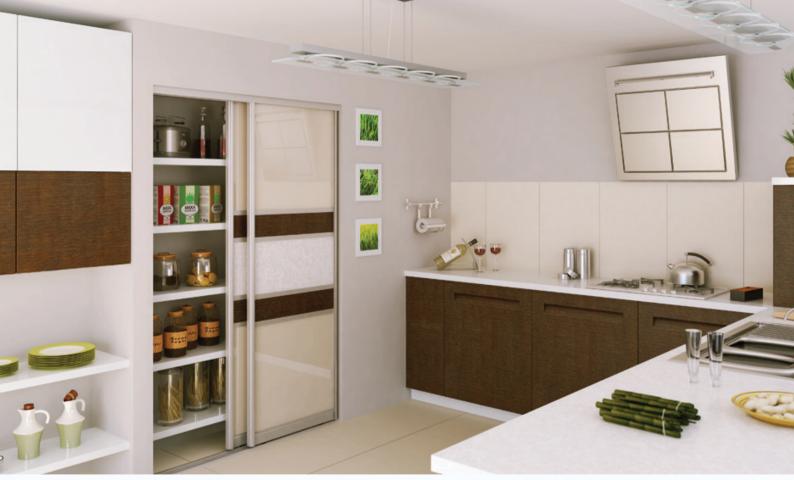

LUMINOUS
RED GLASS
WITH POLISHED
SILVER FRAMES

Sliding doors in the kitchen & dining area, blending in with the colour scheme beautifully.

Our bespoke interiors and doors come in a range of wood finishes, from modern white to oak.