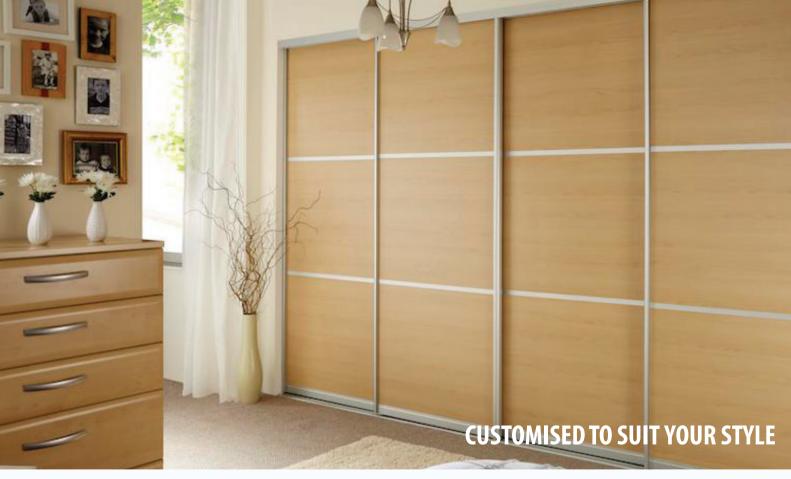

Our slide system is made from aluminium ensuring that the doors are durable, robust and light weight.

We know it can be confusing when planning your new sliding wardrobes, that's why our team of experienced designers, are at your disposal to design something that suits your style, space & budget.