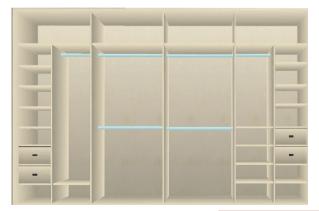

to cleverly organising all your clothing, we have a broad range of innovative storage solutions to store everything from and bags to socks. Our Designer will help you choose the walk-in wardrobe that will work best for you using corner rails, pull-down rails, adjustable shelves, shoe shelves and custom drawers.

## **INTERIOR STORAGE OPTIONS**



**PULL DOWN HANGING** 



**DRAWER PACKS** 



ADJUSTABLE HANGING



TIE & BELT RACK



## **YOUR OPTIONS ARE ENDLESS**



**ACCESSORY DRAWER** 



ACCESSORY / SCARF RACK



**PULL OUT HANGER** 



**PULL OUT SHELF** 



SMALL DRAWER



PULL OUT TROUSER RACK



# **POPULAR DOOR DESIGNS**





# **CUSTOMISED TO SUIT YOUR WISHES**





## **SAMPLE 2 DOOR INTERIORS**





# **SAMPLE 3 DOOR INTERIORS**











# **SAMPLE 4 DOOR INTERIORS**











## **OFFICE SOLUTIONS**





Custom designed storage for your files & folders. Pigeon hole shelves for your discs/cds, filing cabinet drawers, pull out keyboard shelves, customised desk areas & anything else you need integrated into your office.



#### **CLEVER BEDROOM IDEAS**



#### **EXTERIOR VIEW**

Dakar finish dressing table, cosmetic & jewellery drawers, framed mirror, light brown glass & mirror sliding doors.



#### **INTERIOR VIEW**

Dakar finish interior - long hanging area with pull out shoe shelves below, double hanging, large DVD drawers, television shelf & adjustable shelving. Storage space across top.







2 door sliding wardrobe.

Pink & pure white glass doors

3 door robe under window.

Pure white glass doors



#### **INTERIOR VIEW**

2 door sliding wardrobe.

Pul