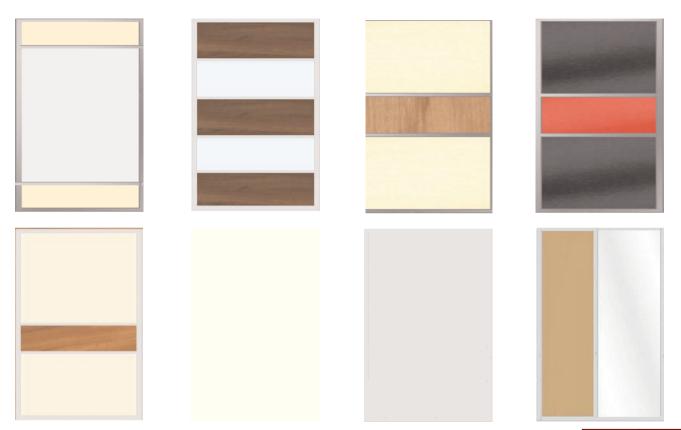

# **POPULAR DOOR DESIGNS**

#### **GLASS COLOURS**

Classic Orange 2001

Pearl White 1013

Soft White 9010

Fuchsia 4006

Metal Gray 9006 Pebble Gray 7047

Starlight Black 0337

Pure White 9003