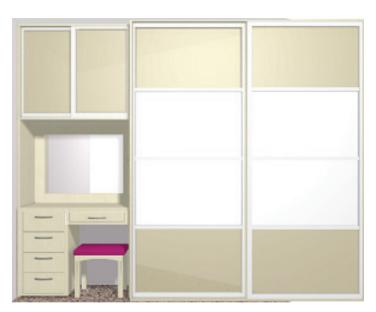

#### **EXTERIOR VIEW**

Dakar finish dressing table, cosmetic & jewellery drawers, framed mirror, light brown glass & mirror sliding doors.

#### **INTERIOR VIEW**

Dakar finish interior - long hanging area with pull out shoe shelves below, double hanging, large DVD drawers, television shelf & adjustable shelving. Storage space across top.

2 door sliding wardrobe.