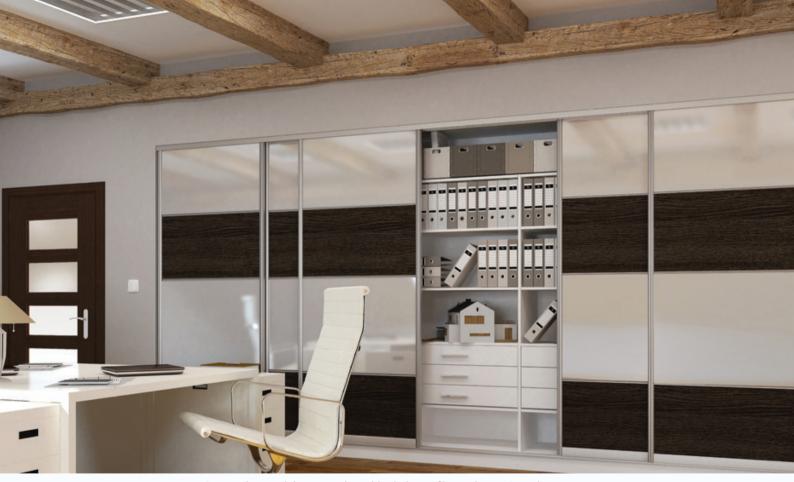

## **OFFICE SOLUTIONS**

Custom designed storage for your files & folders. Pigeon hole shelves for your discs/cds, filing cabinet drawers, pull out keyboard shelves, customised desk areas & anything else you need integrated into your office.