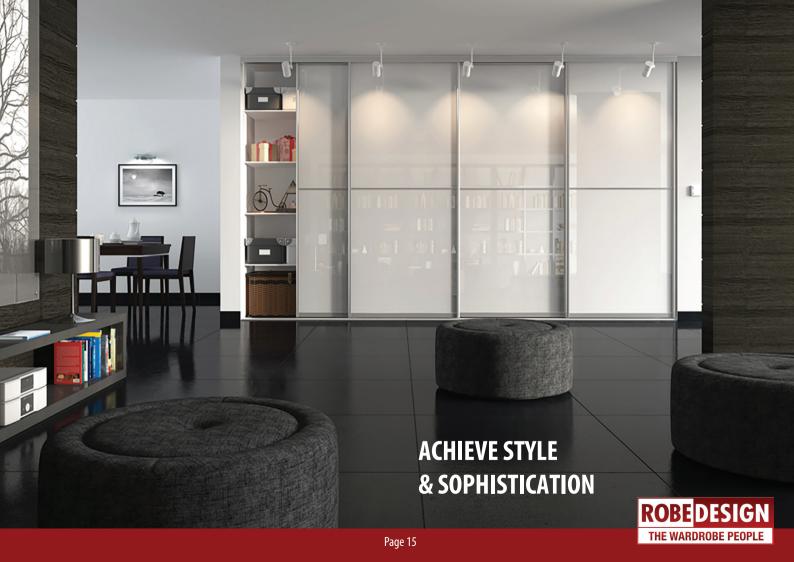

Our bespoke interiors and doors come in a range of wood finishes, from modern white to oak.





Pure white & dark brown glass with matt silver frames.





Choose from a wide range of safety backed glass, wood finishes & mirror.
Your doors can be split horizontally & vertically with any combination of materials. The options are endless.





Pure white & dark brown glass with matt silver frames.





Sliding door robes in the office are an exciting way to hide away your files and stationery helping you create a clutter free environment to work in! Many of us choose to work fom home at least for part of our week.

A sliding door is a stunning and modern way to seperate the home office from the home!





Custom designed drawers, adjustable shelving, filing cabinets & media storage.







Create a bright and modern ambience, with pearl glass & mirror sliding doors.















- A Adjustable shelving
- **B** 3/4 length hanging
- c Pull out tie/belt rack
- **D** Double hanging rails
- **E** Pull out scarf rack
- F Pull out shelf
- **G** Pigeon hole shelves
- н Pull down hanging rail
- Top storage shelf
- J Single hanging rail
- **K** Long hanging
- м Small drawer
- **N** Standard drawer
- Pull out trouser rack











When your little bundle has grown into a teen and has gathered even more clothes, shoes, toys, books, CDs, DVDs, accessories, handbags & game consoles than you ever thought possible...don't despair! Our professional designers will maximise even the smallest storage area to ensure that there's a place for everything. We have many different fun, but fun