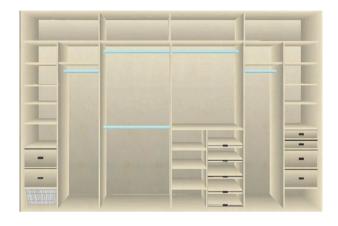

## SAMPLE 4 DOOR INTERIORS

#### **INTERIOR**

Beech finish - Master bedroom layout (Two person). Standard drawers, cosmetic & jewellery drawers, glass cosmetic shelf, pull out shoe shelving long hanging, double hanging, adjustable shelving & pigeon hole shelving, storage across top.

#### DOORS

Pearl white glass with walnut strip. Also, looks fabulous with mirror strips

Sliding door robes in the office are an exciting way to hideaway your files and stationery helping you create a clutter free environment to work in! Many of us choose to work from home at least part of our week. A sliding door is a stunning and modern way to separate the home office area from the home.