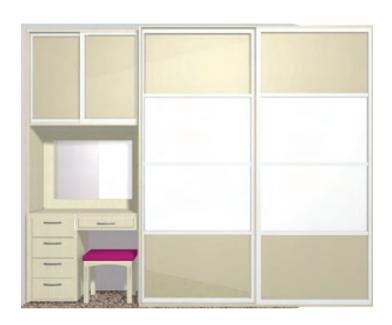

#### **EXTERIOR VIEW**

Dakar finish dressing table, cosmetic & jewellery drawers, framed mirror, light brown glass & mirror sliding doors.

#### INTERIOR VIEW

Dakar finish interior - long hanging area with pull out shoe shelves below, double hanging, large DVD drawers, television shelf & adjustable shelving. Storage space across top.