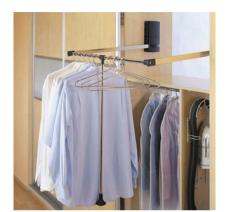

# INTERIOR STORAGE OPTIONS

Pull Down Hanging

Pull Out Basket

Adjustable Shelves

Drawer Packs

Tie & Belt Rack

Pull Out Shoe Rack

### YOUR OPTIONS ARE ENDLESS

Jewellery Drawers

Pull Out Hanger

Cosmetic Drawer

Accessory / Scarf Rack

Pull Out Shelf

Pull Out Trouser Rack