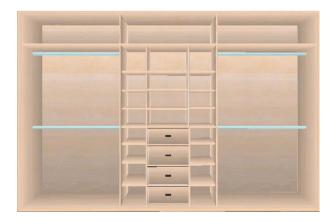

## SAMPLE 4 DOOR INTERIORS

#### **INTERIOR**

Beech finish - Master bedroom layout (Two person). Standard drawers, cosmetic & jewellery drawers, glass cosmetic shelf, pull out shoe shelving long hanging, double hanging, adjustable shelving & pigeon hole shelving, storage across top.

#### DOORS

Pearl white glass with walnut strip. Also, looks fabulous with mirror strips

Sliding door robes in the office are an exciting way to hideaway your files and stationery helping you create a clutter free environment to work in! Many of us choose to work from home at least part of our week. A sliding door is a stunning and modern way to separate the home office area from the home.