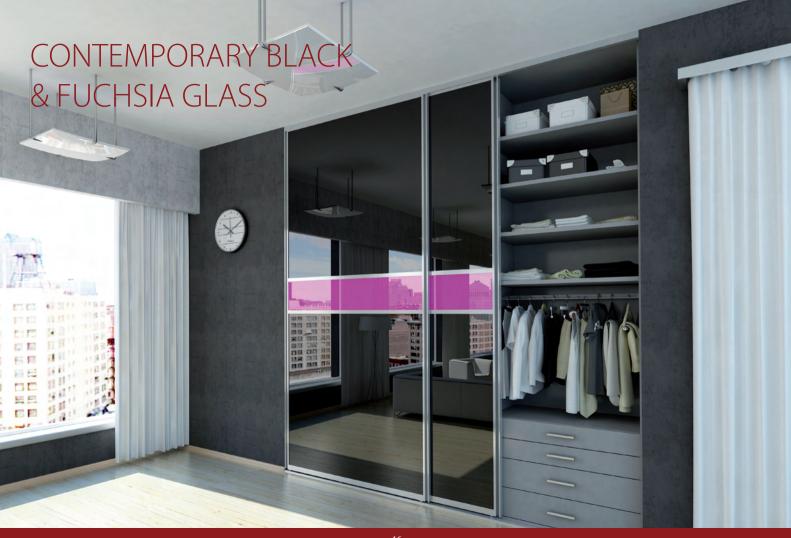

Soft white glass on left and right, mirror in centre Split into 3 equal panels. Matt silver surrounds.

#### **INTERIOR**

Maple finish - typical Master bedroom layout (2 person). Standard drawers, cosmetic & jewellery drawers, cosmetic shelf, pull out shoe shelving, long hanging, double hanging adjustable shelving, storage on top.



LUMINOUS
RED GLASS
WITH POLISHED
SILVER FRAMES



MAKE AN IMPACT



Sliding doors in the kitchen & dining area, blending in with the colour scheme beautifully.



Our bespoke interiors and doors come in a range of wood finishes, from modern white to warm cherry or oak.





Choose from a wide range of safety backed glass, wood finishes & mirror.

Your doors can be split horizontally and vertically with any combination of materials. The options are endless.



# Typical 4 Door Robe





#### **INTERIOR**

Beech finish - Master bedroom layout (Two person). Standard drawers, cosmetic & jewellery drawers, glass cosmetic shelf, pull out shoe shelving long hanging, double hanging, adjustable shelving & pigeon hole shelving, storage across top.

#### DOORS

Pearl white glass with walnut strip. Also, looks fabulous with mirror strips



Sliding door robes in the office are an exciting way to hideaway your files and stationery helping you create a clutter free environment to work in! Many of us choose to work from home at least part of our week. A sliding door is a stunning and modern way to separate the home office area from the home.



Custom designed drawers, adjustable shelving, filing cabinets & media storage.



Create a bright and modern ambie