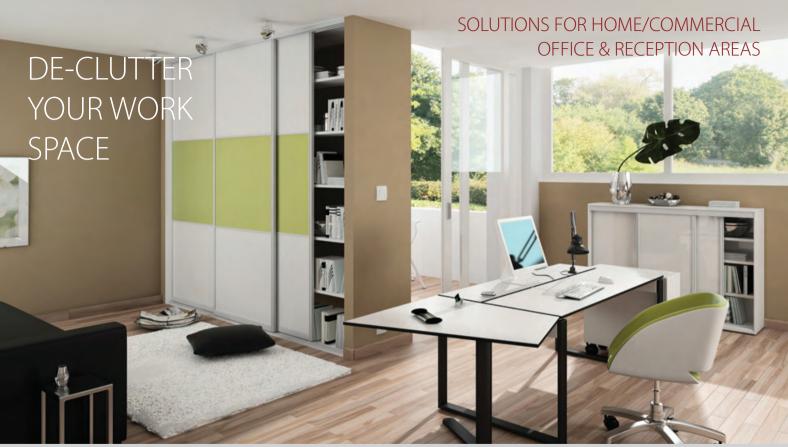

#### DOORS

Pearl white glass with walnut strip. Also, looks fabulous with mirror strips

Sliding door robes in the office are an exciting way to hideaway your files and stationery helping you create a clutter free environment to work in! Many of us choose to work from home at least part of our week. A sliding door is a stunning and modern way to separate the home office area from the home.

Custom designed drawers, adjustable shelving, filing cabinets & media storage.

Create a bright and modern ambience, with pearl glass & mirror sliding doors.

- **A** Adjustable shelving
- **B** 3/4 length hanging
- **C** Pull out shoe basket
- **D** Pull out tie/belt rack
- **E** Double hanging rails
- **F** Pull out scarf rack
- **G** Pull out shelf
- **H** Pigeon hole shelves
- I Pull down hanging rail
- **J** Top storage shelf
- **K** Single hanging rail
- **L** Long hanging
- M Glass cosmetic shelf
- **N** Cosmetic drawer
- **O** Jewellery drawer
- **P** Standard drawer
- **Q** Pull out chrome basket
- **R** Pull out trouser rack

### OFFICE SOLUTIONS

Custom designed storage for your files & folders. Pigeon hole shelves for your discs/cds, filing cabinet drawers, pull out keyboard shelves, customised desk areas & anything else you need integrated into your office.