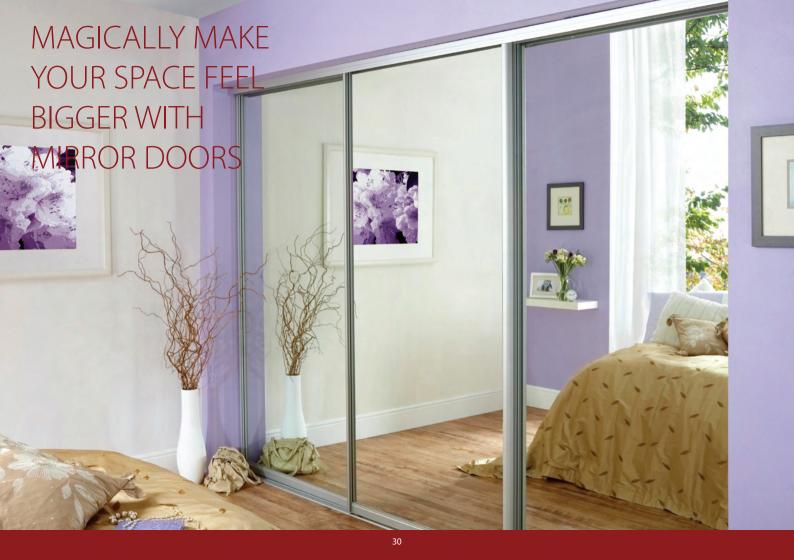

Choose from a wide range of safety backed glass, wood finishes & mirror.

Your doors can be split horizontally and vertically with any combination of materials. The options are endless.