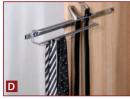

Custom designed drawers, adjustable shelving, filing cabinets & media storage.

Create a bright and modern ambience, with pearl glass & mirror sliding doors.

- **A** Adjustable shelving
- **B** 3/4 length hanging
- **C** Pull out shoe basket
- **D** Pull out tie/belt rack
- **E** Double hanging rails
- **F** Pull out scarf rack
- **G** Pull out shelf
- **H** Pigeon hole shelves
- I Pull down hanging rail
- **J** Top storage shelf
- **K** Single hanging rail
- **L** Long hanging
- M Glass cosmetic shelf
- **N** Cosmetic drawer
- **O** Jewellery drawer
- **P** Standard drawer
- **Q** Pull out chrome basket
- **R** Pull out trouser rack

### YOUR OPTIONS ARE ENDLESS

Jewellery Drawers

Pull Out Hanger

Cosmetic Drawer

Accessory / Scarf Rack

Pull Out Shelf

Pull Out Trouser Rack