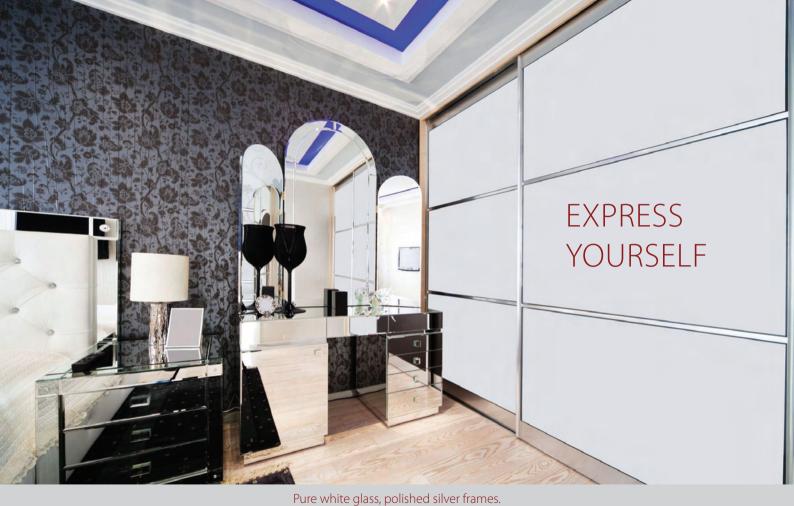

Choose from a wide range of safety backed glass, wood finishes & mirror.

Your doors can be split horizontally and vertically with any combination of materials. The options are endless.