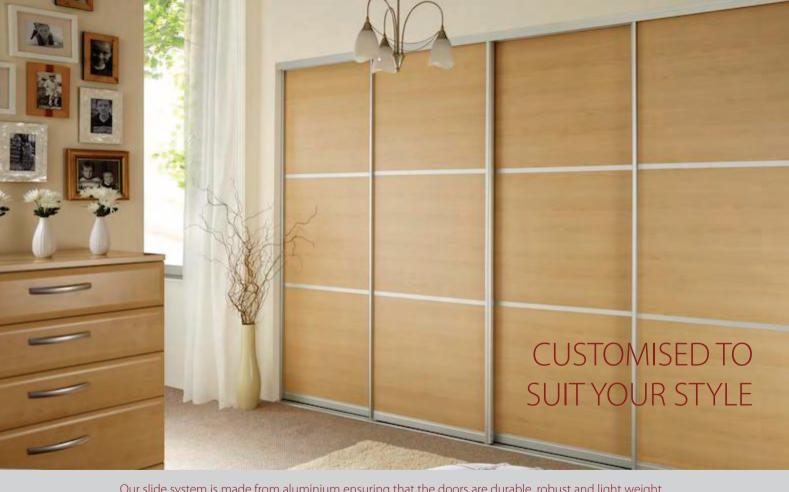

Our slide system is made from aluminium ensuring that the doors are durable, robust and light weight.

We know it can be confusing when planning your new sliding wardrobes, that's why our team of experienced designers, are at your disposal to design something that suits your style, space & budget.