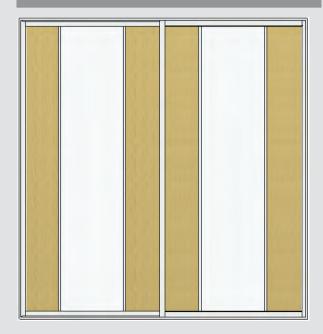

ur team of experienced designers, are at your disposal to design something that suits your style, space & budget.



Sliding robes enhance your lifestyle all around the house, not just in your bedroom. Creating better storage space in awkward spaces such as attics, corners, under the stairs or any nooks and crannies where you need to utilise space. Organise your living space.



Each sliding robe is made from the highest quality materials, with silent and smooth running mechanisms.





# 2 Door Sliding Wardrobe (ONE PERSON)

#### INTERIOR

Lancaster oak finish - adjustable shelving, double hanging long hanging, pull out shoe shelves, standard drawers, cosmetic drawer & jewellery drawer, storage across top.



#### DOORS

Lancaster oak & mirror vertical panels with matt silver surrounds.



# 3 Door Sliding Wardrobe (TWO PERSON)





#### DOORS

Oriental style. Soft white glass on left and right, mirror in centre Split into 3 equal panels. Matt silver surrounds.

#### **INTERIOR**

Maple finish - typical Master bedroom layout (2 person). Standard drawers, cosmetic & jewellery drawers, cosmetic shelf, pull out shoe shelving, long hanging, double hanging adjustable shelving, storage on top.



LUMINOUS
RED GLASS
WITH POLISHED
SILVER FRAMES



MAKE AN IMPACT



Sliding doors in the kitchen & dining area, blending in with the colour scheme beautifully.



Our bespoke interiors and doors come in a range of wood finishes, from modern white to warm cherry or oak.





Choose from a wide range of safety backed glass, wood finishes & mirror.

Your doors can be split horizontally and