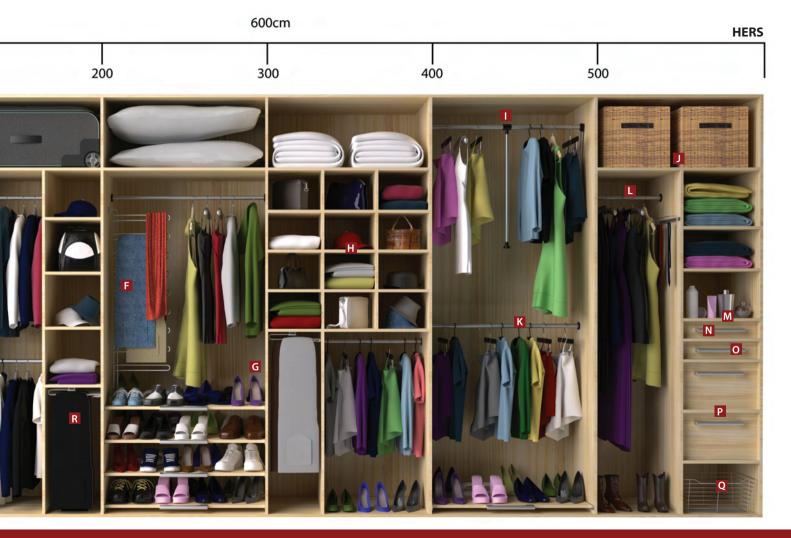

#### **INTERIOR**

Maple finish - typical Master bedroom layout (2 person). Standard drawers, cosmetic & jewellery drawers, cosmetic shelf, pull out shoe shelving, long hanging, double hanging adjustable shelving, storage on top.

#### **INTERIOR**

Beech finish - Master bedroom layout (Two person). Standard drawers, cosmetic & jewellery drawers, glass cosmetic shelf, pull out shoe shelving long hanging, double hanging, adjustable shelving & pigeon hole shelving, storage across top.

Custom designed drawers, adjustable shelving, filing cabinets & media storage.

Create a bright and modern ambience, with pearl glass & mirror sliding doors.

- **A** Adjustable shelving
- **B** 3/4 length hanging
- **C** Pull out shoe basket
- **D** Pull out tie/belt rack
- **E** Double hanging rails
- **F** Pull out scarf rack
- **G** Pull out shelf
- **H** Pigeon hole shelves
- I Pull down hanging rail
- **J** Top storage shelf
- **K** Single hanging rail
- **L** Long hanging
- M Glass cosmetic shelf
- **N** Cosmetic drawer
- **O** Jewellery drawer
- **P** Standard drawer
- **Q** Pull out chrome basket
- **R** Pull out trouser rack