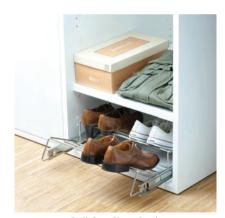

# INTERIOR STORAGE OPTIONS

Pull Down Hanging

Pull Out Basket

Adjustable Shelves

Drawer Packs

Tie & Belt Rack

Pull Out Shoe Rack

Custom designed drawers, adjustable shelving, filing cabinets & media storage.

Create a bright and modern ambience, with pearl glass & mirror sliding doors.

- **A** Adjustable shelving
- **B** 3/4 length hanging
- **C** Pull out shoe basket
- **D** Pull out tie/belt rack
- **E** Double hanging rails
- **F** Pull out scarf rack
- **G** Pull out shelf
- **H** Pigeon hole shelves
- I Pull down hanging rail
- **J** Top storage shelf
- **K** Single hanging rail
- **L** Long hanging
- M Glass cosmetic shelf
- **N** Cosmetic drawer
- **O** Jewellery drawer
- **P** Standard drawer
- **Q** Pull out chrome basket
- **R** Pull out trouser rack