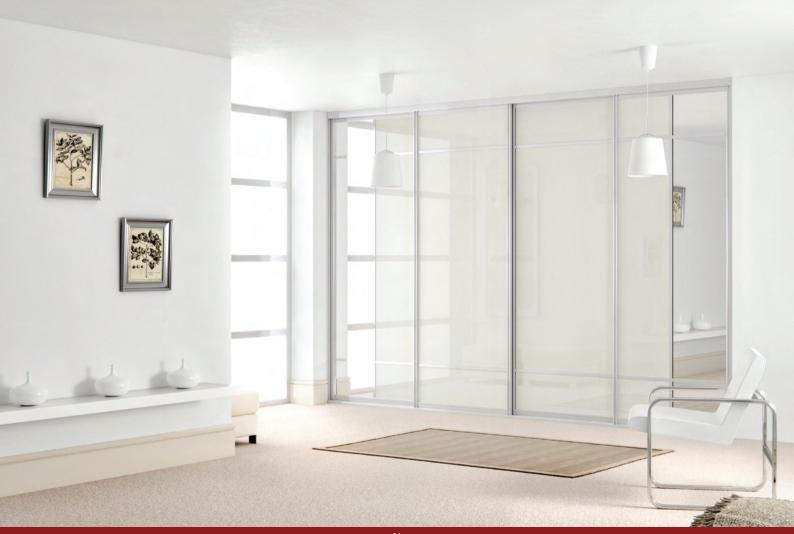

Choose from a wide range of safety backed glass, wood finishes & mirror.

Your doors can be split horizontally and vertically with any combination of materials. The options are endless.

Together, glass and mirrors can create an air of elegance and sophistication and rooms can be transformed from dull and dreary to bright & beautiful.

Contact us with your measurements, tell us what you are looking for in terms of doors and layout, and we can provide price estimates.