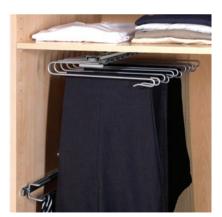

Custom designed drawers, adjustable shelving, filing cabinets & media storage.

Create a bright and modern ambience, with pearl glass & mirror sliding doors.

- **A** Adjustable shelving
- **B** 3/4 length hanging
- **C** Pull out shoe basket
- **D** Pull out tie/belt rack
- **E** Double hanging rails
- **F** Pull out scarf rack
- **G** Pull out shelf
- **H** Pigeon hole shelves
- I Pull down hanging rail
- **J** Top storage shelf
- **K** Single hanging rail
- **L** Long hanging
- M Glass cosmetic shelf
- **N** Cosmetic drawer
- **O** Jewellery drawer
- **P** Standard drawer
- **Q** Pull out chrome basket
- **R** Pull out trouser rack

# INTERIOR STORAGE OPTIONS

Pull Down Hanging

Pull Out Basket

Adjustable Shelves

Drawer Packs

Tie & Belt Rack

Pull Out Shoe Rack

### YOUR OPTIONS ARE ENDLESS

Jewellery Drawers

Pull Out Hanger

Cosmetic Drawer

Accessory / Scarf Rack

Pull Out Shelf

Pull Out Trouser Rack