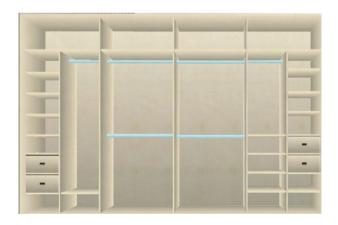

## SAMPLE 4 DOOR INTERIORS

#### **INTERIOR**

Beech finish - Master bedroom layout (Two person). Standard drawers, cosmetic & jewellery drawers, glass cosmetic shelf, pull out shoe shelving long hanging, double hanging, adjustable shelving & pigeon hole shelving, storage across top.