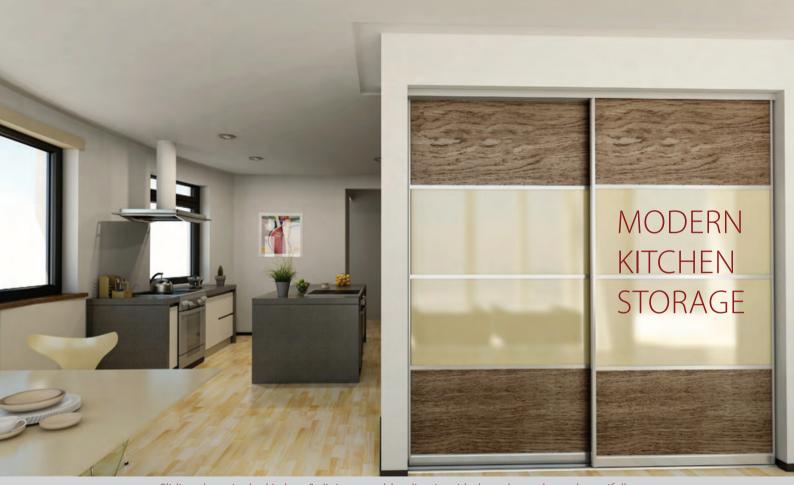

Sliding robes enhance your lifestyle all around the house, not just in your bedroom. Creating better storage space in awkward spaces such as attics, corners, under the stairs or any nooks and crannies where you need to utilise space. Organise your living space.