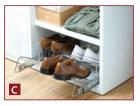

# INTERIOR STORAGE OPTIONS

Pull Down Hanging

Pull Out Basket

Adjustable Shelves

Drawer Packs

Tie & Belt Rack

Pull Out Shoe Rack

Custom designed drawers, adjustable shelving, filing cabinets & media storage.

Create a bright and modern ambience, with pearl glass & mirror sliding doors.

- **A** Adjustable shelving
- **B** 3/4 length hanging
- **C** Pull out shoe basket
- **D** Pull out tie/belt rack
- **E** Double hanging rails
- **F** Pull out scarf rack
- **G** Pull out shelf
- **H** Pigeon hole shelves
- I Pull down hanging rail
- **J** Top storage shelf
- **K** Single hanging rail
- **L** Long hanging
- M Glass cosmetic shelf
- **N** Cosmetic drawer
- **O** Jewellery drawer
- **P** Standard drawer
- **Q** Pull out chrome basket
- **R** Pull out trouser rack