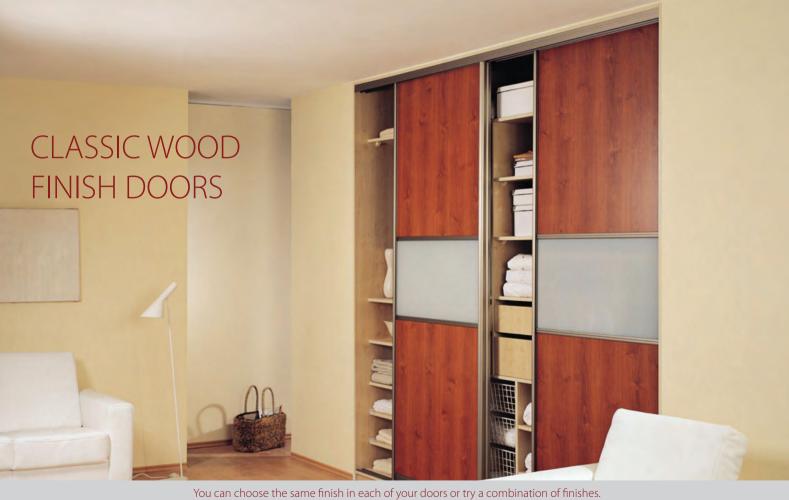

## DOUBLE YOUR STORAGE SPACE

Choose from a wide range of safety backed glass, wood finishes & mirror.

Your doors can be split horizontally and vertically with any combination of materials. The options are endless.