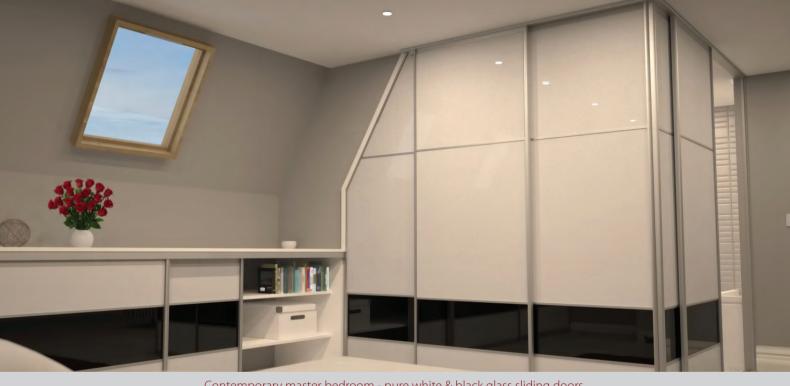

We will discuss your requirements to optimise your space whilst also considering your preferences in colour schemes, layouts and door styles. Sit back and leave the rest to us!

Contemporary master bedroom - pure white & black glass sliding doors.