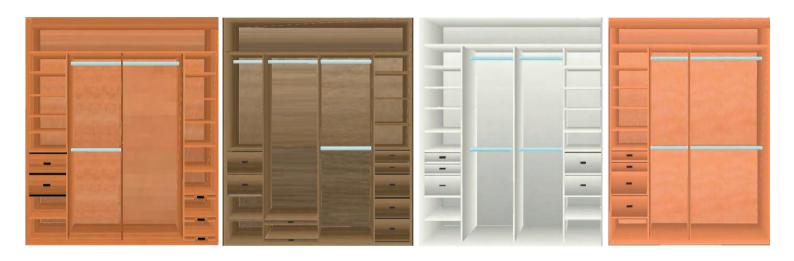

y are safe.



Together, glass and mirrors can create an air of elegance and sophistication and rooms can be transformed from dull and dreary to bright & beautiful.







Contact us with your measurements, tell us what you are looking for in terms of doors and layout, and we can provide price estimates.

If you are happy with this, we can then arrange a home visit for you to give a quotation.





# INTERIOR STORAGE OPTIONS



Pull Down Hanging



Pull Out Basket



Adjustable Shelves



Drawer Packs



Tie & Belt Rack



Pull Out Shoe Rack

### YOUR OPTIONS ARE ENDLESS



Jewellery Drawers



Pull Out Hanger



Cosmetic Drawer



Accessory / Scarf Rack



Pull Out Shelf



Pull Out Trouser Rack

## POPULAR DOOR DESIGNS



### CUSTOMISED TO SUIT YOUR WISHES



## SAMPLE 2 DOOR INTERIORS



## SAMPLE 3 DOOR INTERIORS









## SAMPLE 4 DOOR INTERIORS









### OFFICE SOLUTIONS





Custom designed storage for your files & folders. Pigeon hole shelves for your discs/cds, filing cabinet drawers, pull out keyboard shelves, customised desk areas & anything else you need integrated into your office.

### **CLEVER BEDROOM IDEAS**



#### **EXTERIOR VIEW**

Dakar finish dressing table, cosmetic & jewellery drawers, framed mirror, light brown glass & mirror sliding doors.



#### INTERIOR VIEW

Dakar finish interior - long hanging area with pull out shoe shelves below, double hanging, large DVD drawers, television shelf & adjustable shelving. Storage space across top.



#### **EXTERIOR VIEW**

2 door sliding wardrobe.

Pink & pure white glass doors, maple gable.

3 door robe