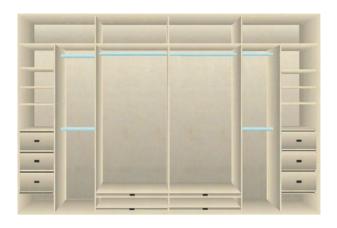

## SAMPLE 4 DOOR INTERIORS

#### **INTERIOR**

Beech finish - Master bedroom layout (Two person). Standard drawers, cosmetic & jewellery drawers, glass cosmetic shelf, pull out shoe shelving long hanging, double hanging, adjustable shelving & pigeon hole shelving, storage across top.

#### DOORS

Pearl white glass with walnut strip. Also, looks fabulous with mirror strips

Sliding door robes in the office are an exciting way to hideaway your files and stationery helping you create a clutter free environment to work in! Many of us choose to work from home at least part of our week. A sliding door is a stunning and modern way to separate the home office area from the home.