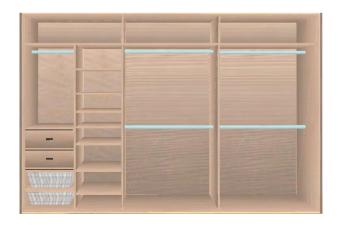

## SAMPLE 2 DOOR INTERIORS

#### INTERIOR

Lancaster oak finish - adjustable shelving, double hanging long hanging, pull out shoe shelves, standard drawers, cosmetic drawer & jewellery drawer, storage across top.

#### DOORS

Lancaster oak & mirror vertical panels with matt silver surrounds.