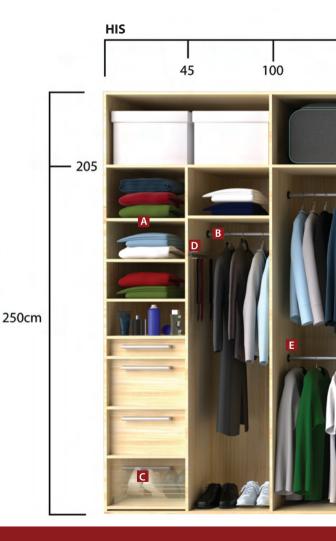

#### INTERIOR

Lancaster oak finish - adjustable shelving, double hanging long hanging, pull out shoe shelves, standard drawers, cosmetic drawer & jewellery drawer, storage across top.

Custom designed drawers, adjustable shelving, filing cabinets & media storage.

Create a bright and modern ambience, with pearl glass & mirror sliding doors.

- **A** Adjustable shelving
- **B** 3/4 length hanging
- **C** Pull out shoe basket
- **D** Pull out tie/belt rack
- **E** Double hanging rails
- **F** Pull out scarf rack
- **G** Pull out shelf
- **H** Pigeon hole shelves
- I Pull down hanging rail
- **J** Top storage shelf
- **K** Single hanging rail
- **L** Long hanging
- M Glass cosmetic shelf
- **N** Cosmetic drawer
- **O** Jewellery drawer
- **P** Standard drawer
- **Q** Pull out chrome basket
- **R** Pull out trouser rack