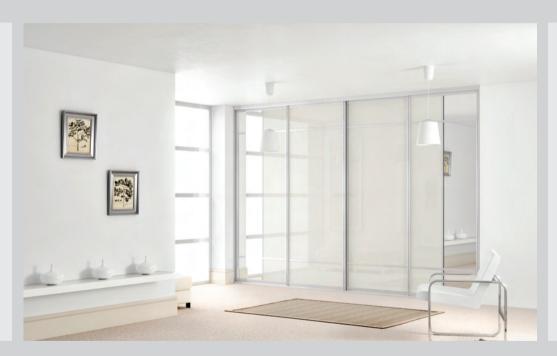

# FREE HOME DESIGN SERVICE

We offer our customers CAD design images, which will give you a "virtual reality" picture of the final design of your new sliding wardrobe or walk-in wardrobe.

Our home design service is free of charge and there is no obligation to buy. Our design element is supported by 30 years experience.

We will discuss your requirements to optimise your space whilst also considering your preferences in colour schemes, layouts and door styles. Sit back and leave the rest to us!

Contemporary master bedroom - pure white & black glass sliding doors.

Our slide system is made from aluminium ensuring that the doors are durable, robust and light weight.

We know it can be confusing when planning your new sliding wardrobes, that's why our team of experienced designers, are at your disposal to design something that suits your style, space & budget.