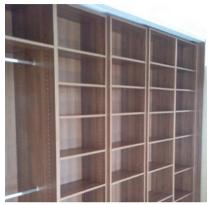

## SAMPLE 4 DOOR INTERIORS

#### **INTERIOR**

Beech finish - Master bedroom layout (Two person). Standard drawers, cosmetic & jewellery drawers, glass cosmetic shelf, pull out shoe shelving long hanging, double hanging, adjustable shelving & pigeon hole shelving, storage across top.