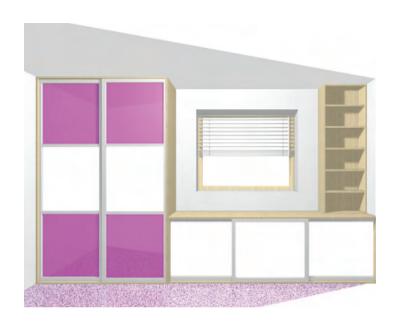

#### **EXTERIOR VIEW**

2 door sliding wardrobe.

Pink & pure white glass doors, maple gable.

3 door robe under window.

Pure white glass doors, maple top.

#### INTERIOR VIEW

2 door sliding wardrobe.

Maple units, pull down hanging rails, standard drawers, cosmetic & jewellery drawers, shoe shelves & single hanging.

3 door robe under window.

Maple adjustable shelving, open book/cd shelving on right.