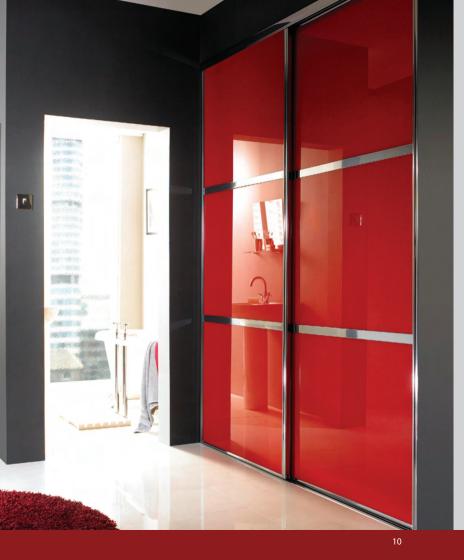

LUMINOUS
RED GLASS
WITH POLISHED
SILVER FRAMES

MAKE AN IMPACT

Sliding doors in the kitchen & dining area, blending in with the colour scheme beautifully.

Our bespoke interiors and doors come in a range of wood finishes, from modern white to warm cherry or oak.