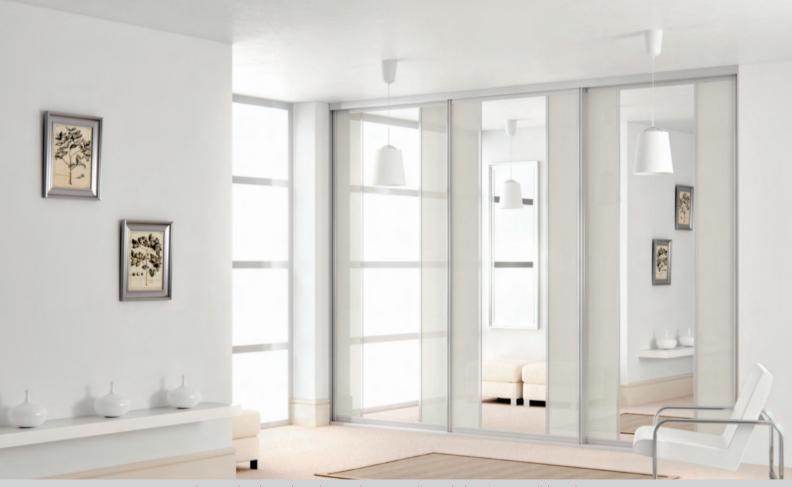

Choose from a wide range of safety backed glass, wood finishes & mirror.

Your doors can be split horizontally and vertically with any combination of materials. The options are endless.

Together, glass and mirrors can create an air of elegance and sophistication and rooms can be transformed from dull and dreary to bright & beautiful.

Contact us with your measurements, tell us what you are looking for in terms of doors and layout, and we can provide price estimates.