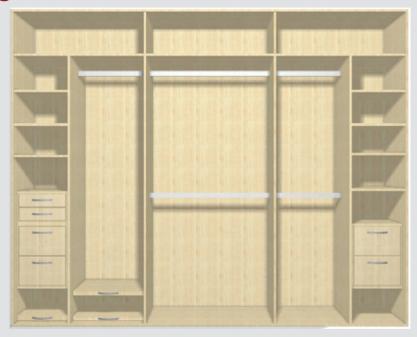

## SAMPLE 4 DOOR INTERIORS

Custom designed drawers, adjustable shelving, filing cabinets & media storage.

Create a bright and modern ambience, with pearl glass & mirror sliding doors.

- **A** Adjustable shelving
- **B** 3/4 length hanging
- **C** Pull out shoe basket
- **D** Pull out tie/belt rack
- **E** Double hanging rails
- **F** Pull out scarf rack
- **G** Pull out shelf
- **H** Pigeon hole shelves
- I Pull down hanging rail
- **J** Top storage shelf
- **K** Single hanging rail
- **L** Long hanging
- M Glass cosmetic shelf
- **N** Cosmetic drawer
- **O** Jewellery drawer
- **P** Standard drawer
- **Q** Pull out chrome basket
- **R** Pull out trouser rack