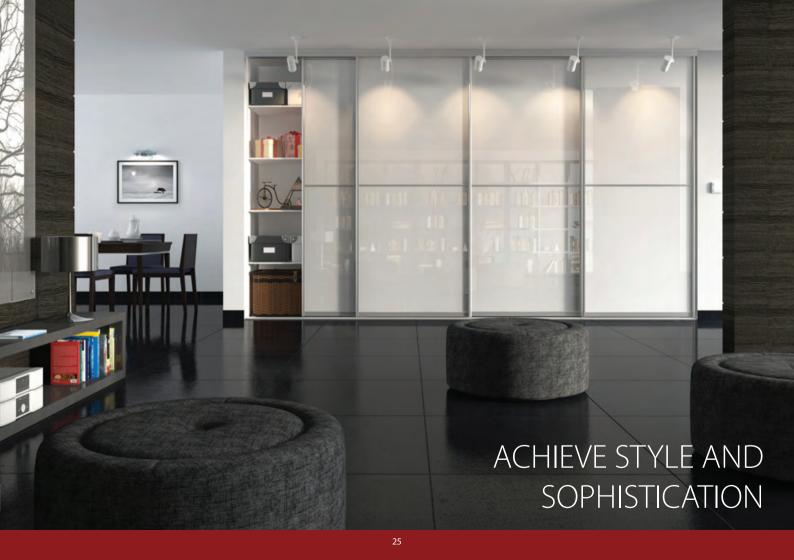

d drawers, adjustable shelving, filing cabinets & media storage.



Create a bright and modern ambience, with pearl glass & mirror sliding doors.















- **A** Adjustable shelving
- **B** 3/4 length hanging
- **C** Pull out shoe basket
- **D** Pull out tie/belt rack
- **E** Double hanging rails
- **F** Pull out scarf rack
- **G** Pull out shelf
- **H** Pigeon hole shelves
- I Pull down hanging rail
- **J** Top storage shelf
- **K** Single hanging rail
- **L** Long hanging
- M Glass cosmetic shelf
- **N** Cosmetic drawer
- **O** Jewellery drawer
- **P** Standard drawer
- **Q** Pull out chrome basket
- **R** Pull out trouser rack







Whether you need a sloped back on your wardrobe or need angled doors, we have a huge selection of door frames and finishes for you to choose from.



# Children's Bedrooms & Playrooms



When your little bundle has grown into a teen and has gathered even more clothes, shoes, toys, books, CDs, DVDs, accessories, handbags & game consoles than you ever thought possible...don't despair! Our professional designers will maximise even the smallest storage area to ensure that there's a place for everything. We have many different, fun but functional ideas.



We are often asked.. are sliding mirror doors safe with children in the house? All of our sliding mirror doors have a shatter-resistant construction where a reinforcement sheet is bonded to the mirror preventing chipping and increasing their strength. You can be confident that your children and family are safe.



Together, glass and mirrors can create an air of elegance and sophisticati