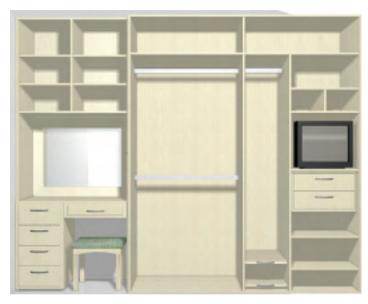

# Typical 4 Door Robe

#### **INTERIOR**

Beech finish - Master bedroom layout (Two person). Standard drawers, cosmetic & jewellery drawers, glass cosmetic shelf, pull out shoe shelving long hanging, double hanging, adjustable shelving & pigeon hole shelving, storage across top.

#### DOORS

Pearl white glass with walnut strip. Also, looks fabulous with mirror strips

Sliding door robes in the office are an exciting way to hideaway your files and stationery helping you create a clutter free environment to work in! Many of us choose to work from home at least part of our week. A sliding door is a stunning and modern way to separate the home office area from the home.

## SAMPLE 4 DOOR INTERIORS