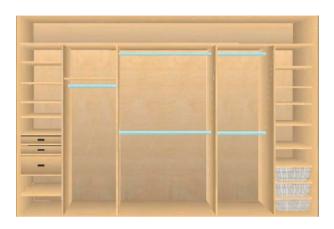

## SAMPLE 2 DOOR INTERIORS

#### INTERIOR

Lancaster oak finish - adjustable shelving, double hanging long hanging, pull out shoe shelves, standard drawers, cosmetic drawer & jewellery drawer, storage across top.

#### DOORS

Lancaster oak & mirror vertical panels with matt silver surrounds.