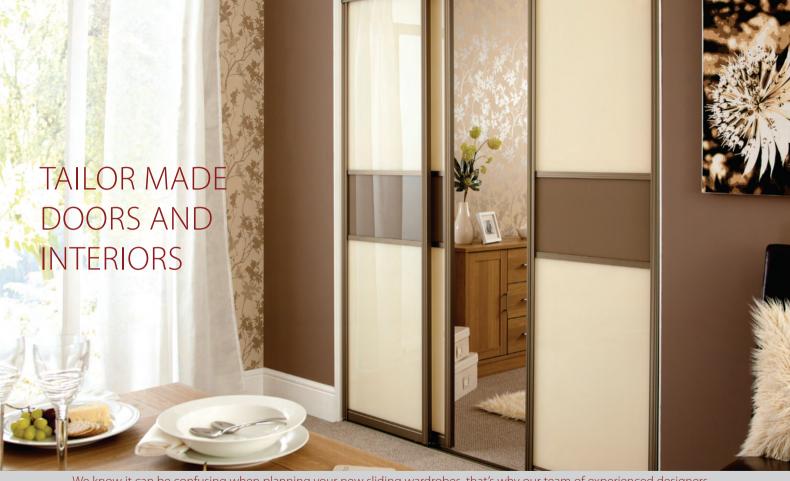

Choose from a wide range of safety backed glass, wood finishes & mirror.

Your doors can be split horizontally and vertically with any combination of materials. The options are endless.