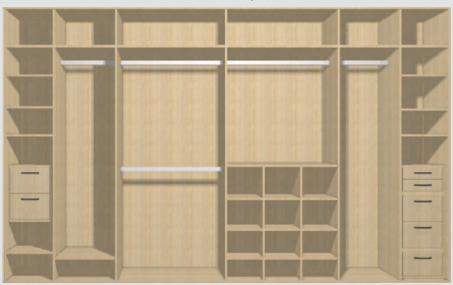

and right, mirror in centre Split into 3 equal panels. Matt silver surrounds.

#### **INTERIOR**

Maple finish - typical Master bedroom layout (2 person). Standard drawers, cosmetic & jewellery drawers, cosmetic shelf, pull out shoe shelving, long hanging, double hanging adjustable shelving, storage on top.



LUMINOUS
RED GLASS
WITH POLISHED
SILVER FRAMES



MAKE AN IMPACT



Sliding doors in the kitchen & dining area, blending in with the colour scheme beautifully.



Our bespoke interiors and doors come in a range of wood finishes, from modern white to warm cherry or oak.





Choose from a wide range of safety backed glass, wood finishes & mirror.

Your doors can be split horizontally and vertically with any combination of materials. The options are endless.



# Typical 4 Door Robe





#### **INTERIOR**

Beech finish - Master bedroom layout (Two person). Standard drawers, cosmetic & jewellery drawers, glass cosmetic shelf, pull out shoe shelving long hanging, double hanging, adjustable shelving & pigeon hole shelving, storage across top.

#### DOORS

Pearl white glass with walnut strip. Also, looks fabulous with mirror strips



Sliding door robes in the office are an exciting way to hideaway your files and stationery helping you create a clutter free environment to work in! Many of us choose to work from home at least part of our week. A sliding door is a stunning and modern way to separate the home office area from the home.



Custom designed drawers, adjustable shelving, filing cabinets & media storage.



Create a bright and modern ambience, with pearl glass & m