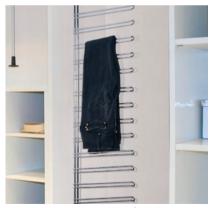

Custom designed drawers, adjustable shelving, filing cabinets & media storage.

Create a bright and modern ambience, with pearl glass & mirror sliding doors.

- **A** Adjustable shelving
- **B** 3/4 length hanging
- **C** Pull out shoe basket
- **D** Pull out tie/belt rack
- **E** Double hanging rails
- **F** Pull out scarf rack
- **G** Pull out shelf
- **H** Pigeon hole shelves
- I Pull down hanging rail
- **J** Top storage shelf
- **K** Single hanging rail
- **L** Long hanging
- M Glass cosmetic shelf
- **N** Cosmetic drawer
- **O** Jewellery drawer
- **P** Standard drawer
- **Q** Pull out chrome basket
- **R** Pull out trouser rack

### YOUR OPTIONS ARE ENDLESS

Jewellery Drawers

Pull Out Hanger

Cosmetic Drawer

Accessory / Scarf Rack

Pull Out Shelf

Pull Out Trouser Rack