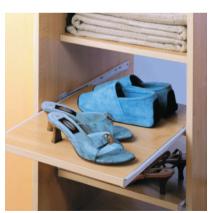

#### INTERIOR

Lancaster oak finish - adjustable shelving, double hanging long hanging, pull out shoe shelves, standard drawers, cosmetic drawer & jewellery drawer, storage across top.

# INTERIOR STORAGE OPTIONS

Pull Down Hanging

Pull Out Basket

Adjustable Shelves

Drawer Packs

Tie & Belt Rack

Pull Out Shoe Rack

### YOUR OPTIONS ARE ENDLESS

Jewellery Drawers

Pull Out Hanger

Cosmetic Drawer

Accessory / Scarf Rack

Pull Out Shelf

Pull Out Trouser Rack