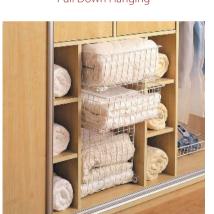

# INTERIOR STORAGE OPTIONS

Pull Down Hanging

Pull Out Basket

Adjustable Shelves

Drawer Packs

Tie & Belt Rack

Pull Out Shoe Rack