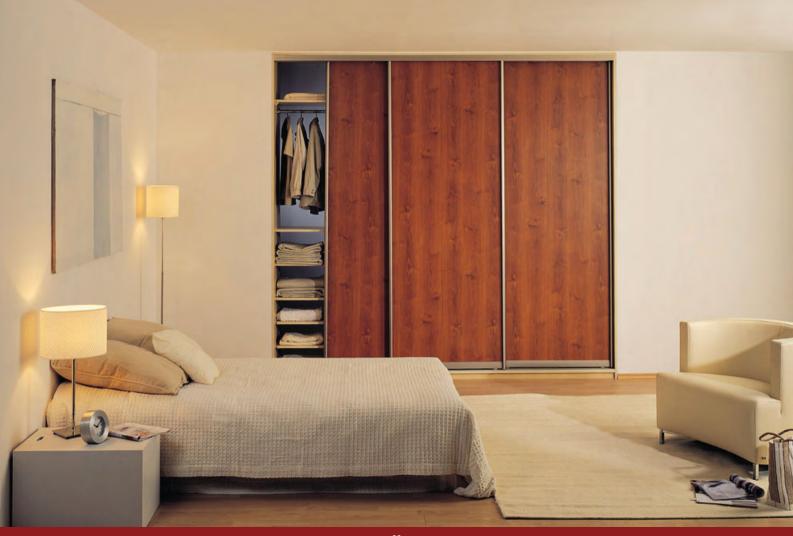

# Typical 4 Door Robe

#### **INTERIOR**

Beech finish - Master bedroom layout (Two person). Standard drawers, cosmetic & jewellery drawers, glass cosmetic shelf, pull out shoe shelving long hanging, double hanging, adjustable shelving & pigeon hole shelving, storage across top.