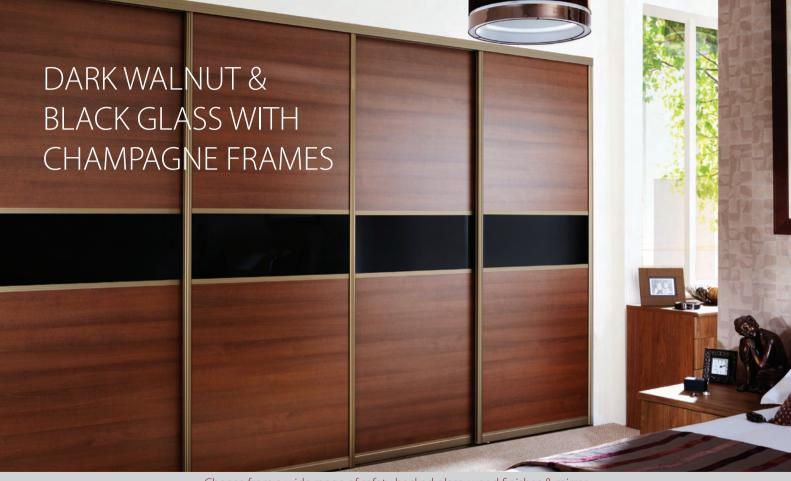

lery drawer, storage across top.



#### DOORS

Lancaster oak & mirror vertical panels with matt silver surrounds.



# 3 Door Sliding Wardrobe (TWO PERSON)





#### DOORS

Oriental style. Soft white glass on left and right, mirror in centre Split into 3 equal panels. Matt silver surrounds.

#### **INTERIOR**

Maple finish - typical Master bedroom layout (2 person). Standard drawers, cosmetic & jewellery drawers, cosmetic shelf, pull out shoe shelving, long hanging, double hanging adjustable shelving, storage on top.



LUMINOUS
RED GLASS
WITH POLISHED
SILVER FRAMES



MAKE AN IMPACT



Sliding doors in the kitchen & dining area, blending in with the colour scheme beautifully.



Our bespoke interiors and doors come in a range of wood finishes, from modern white to warm cherry or oak.





Choose from a wide range of safety backed glass, wood finishes & mirror.

Your doors can be split horizontally and vertically with any combination of materials. The options are endless.



# Typical 4 Door Robe





#### **INTERIOR**

Beech finish - Master bedroom layout (Two person). Standard drawers, cosmetic & jewellery drawers, glass cosmetic shelf, pull out shoe shelving long hanging, double hanging, adjustable shelving & pigeon hole shelving, storage across top.

#### DOORS

Pearl white glass with walnut strip. Also, looks fabulous with mirror strips



Sliding door robes in the office are an exciting way to hideaway your files and stationery helping you create a clutter free environment to work in! Many of us choose to work from home at least part of our week. A sliding door is a