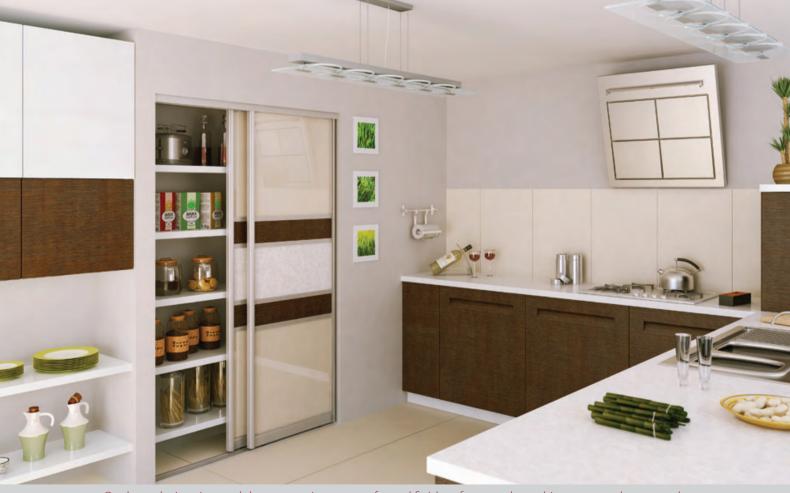

### OFFICE SOLUTIONS

Custom designed storage for your files & folders. Pigeon hole shelves for your discs/cds, filing cabinet drawers, pull out keyboard shelves, customised desk areas & anything else you need integrated into your office.