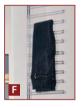

Custom designed drawers, adjustable shelving, filing cabinets & media storage.

Create a bright and modern ambience, with pearl glass & mirror sliding doors.

- **A** Adjustable shelving
- **B** 3/4 length hanging
- **C** Pull out shoe basket
- **D** Pull out tie/belt rack
- **E** Double hanging rails
- **F** Pull out scarf rack
- **G** Pull out shelf
- **H** Pigeon hole shelves
- I Pull down hanging rail
- **J** Top storage shelf
- **K** Single hanging rail
- **L** Long hanging
- M Glass cosmetic shelf
- **N** Cosmetic drawer
- **O** Jewellery drawer
- **P** Standard drawer
- **Q** Pull out chrome basket
- **R** Pull out trouser rack

### YOUR OPTIONS ARE ENDLESS

Jewellery Drawers

Pull Out Hanger

Cosmetic Drawer

Accessory / Scarf Rack

Pull Out Shelf

Pull Out Trouser Rack