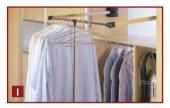

Custom designed drawers, adjustable shelving, filing cabinets & media storage.

Create a bright and modern ambience, with pearl glass & mirror sliding doors.

- **A** Adjustable shelving
- **B** 3/4 length hanging
- **C** Pull out shoe basket
- **D** Pull out tie/belt rack
- **E** Double hanging rails
- **F** Pull out scarf rack
- **G** Pull out shelf
- **H** Pigeon hole shelves
- I Pull down hanging rail
- **J** Top storage shelf
- **K** Single hanging rail
- **L** Long hanging
- M Glass cosmetic shelf
- **N** Cosmetic drawer
- **O** Jewellery drawer
- **P** Standard drawer
- **Q** Pull out chrome basket
- **R** Pull out trouser rack

# INTERIOR STORAGE OPTIONS

Pull Down Hanging

Pull Out Basket

Adjustable Shelves

Drawer Packs

Tie & Belt Rack

Pull Out Shoe Rack