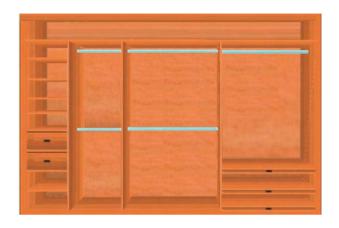

## SAMPLE 3 DOOR INTERIORS

#### DOORS

Oriental style. Soft white glass on left and right, mirror in centre Split into 3 equal panels. Matt silver surrounds.

#### **INTERIOR**

Maple finish - typical Master bedroom layout (2 person). Standard drawers, cosmetic & jewellery drawers, cosmetic shelf, pull out shoe shelving, long hanging, double hanging adjustable shelving, storage on top.