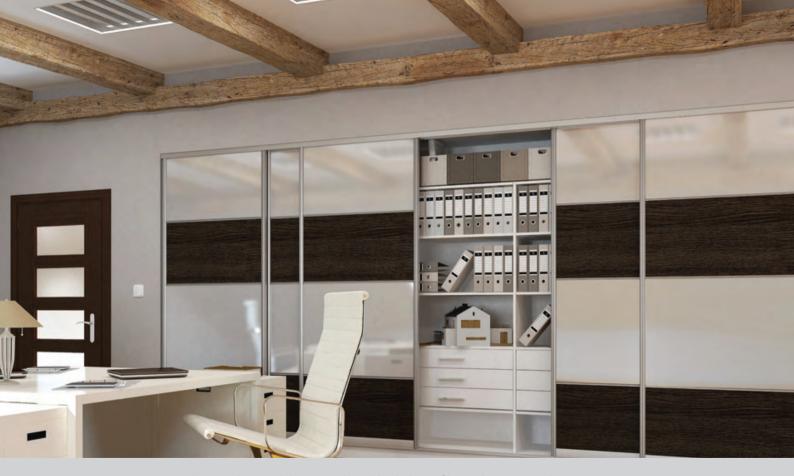

#### DOORS

Pearl white glass with walnut strip. Also, looks fabulous with mirror strips

Sliding door robes in the office are an exciting way to hideaway your files and stationery helping you create a clutter free environment to work in! Many of us choose to work from home at least part of our week. A sliding door is a stunning and modern way to separate the home office area from the home.

### OFFICE SOLUTIONS

Custom designed storage for your files & folders. Pigeon hole shelves for your discs/cds, filing cabinet drawers, pull out keyboard shelves, customised desk areas & anything else you need integrated into your office.