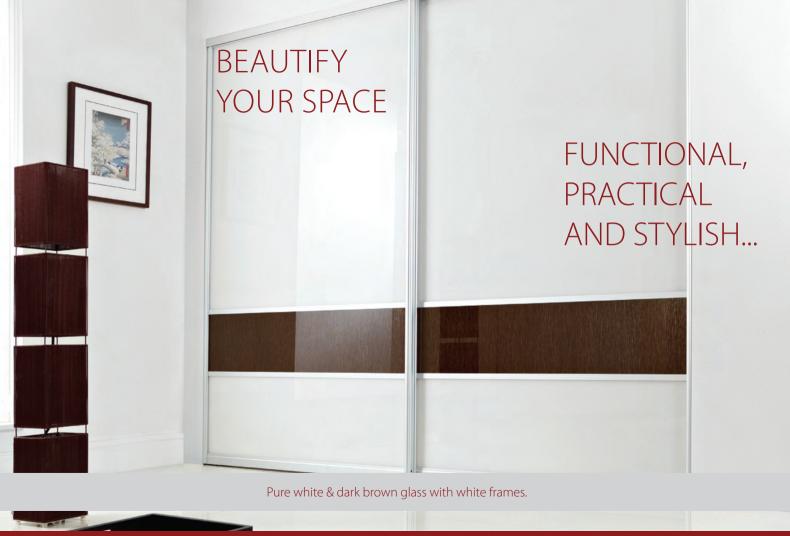

Choose from a wide range of safety backed glass, wood finishes & mirror.

Your doors can be split horizontally and vertically with any combination of materials. The options are endless.