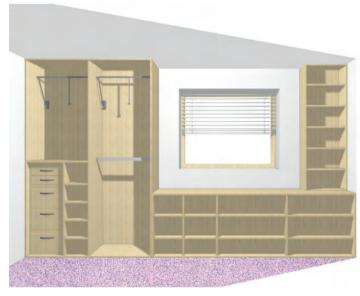

#### **EXTERIOR VIEW**

2 door sliding wardrobe.

Pink & pure white glass doors, maple gable.

3 door robe under window.

Pure white glass doors, maple top.

#### INTERIOR VIEW

2 door sliding wardrobe.

Maple units, pull down hanging rails, standard drawers, cosmetic & jewellery drawers, shoe shelves & single hanging.

3 door robe under window.

Maple adjustable shelving, open book/cd shelving on right.