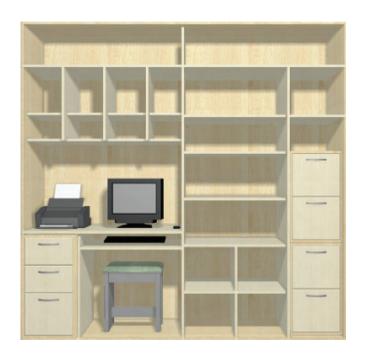

### OFFICE SOLUTIONS

Custom designed storage for your files & folders. Pigeon hole shelves for your discs/cds, filing cabinet drawers, pull out keyboard shelves, customised desk areas & anything else you need integrated into your office.

Custom designed drawers, adjustable shelving, filing cabinets & media storage.

Create a bright and modern ambience, with pearl glass & mirror sliding doors.

- **A** Adjustable shelving
- **B** 3/4 length hanging
- **C** Pull out shoe basket
- **D** Pull out tie/belt rack
- **E** Double hanging rails
- **F** Pull out scarf rack
- **G** Pull out shelf
- **H** Pigeon hole shelves
- I Pull down hanging rail
- **J** Top storage shelf
- **K** Single hanging rail
- **L** Long hanging
- M Glass cosmetic shelf
- **N** Cosmetic drawer
- **O** Jewellery drawer
- **P** Standard drawer
- **Q** Pull out chrome basket
- **R** Pull out trouser rack