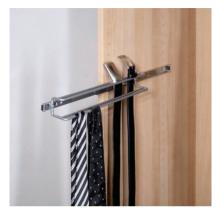

Custom designed drawers, adjustable shelving, filing cabinets & media storage.

Create a bright and modern ambience, with pearl glass & mirror sliding doors.

- **A** Adjustable shelving
- **B** 3/4 length hanging
- **C** Pull out shoe basket
- **D** Pull out tie/belt rack
- **E** Double hanging rails
- **F** Pull out scarf rack
- **G** Pull out shelf
- **H** Pigeon hole shelves
- I Pull down hanging rail
- **J** Top storage shelf
- **K** Single hanging rail
- **L** Long hanging
- M Glass cosmetic shelf
- **N** Cosmetic drawer
- **O** Jewellery drawer
- **P** Standard drawer
- **Q** Pull out chrome basket
- **R** Pull out trouser rack

### YOUR OPTIONS ARE ENDLESS

Jewellery Drawers

Pull Out Hanger

Cosmetic Drawer

Accessory / Scarf Rack

Pull Out Shelf

Pull Out Trouser Rack