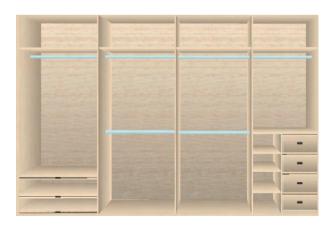

## SAMPLE 3 DOOR INTERIORS

#### **INTERIOR**

Maple finish - typical Master bedroom layout (2 person). Standard drawers, cosmetic & jewellery drawers, cosmetic shelf, pull out shoe shelving, long hanging, double hanging adjustable shelving, storage on top.

#### DOORS

Oriental style. Soft white glass on left and right, mirror in centre Split into 3 equal panels. Matt silver surrounds.