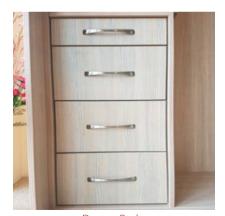

### YOUR OPTIONS ARE ENDLESS

Jewellery Drawers

Pull Out Hanger

Cosmetic Drawer

Accessory / Scarf Rack

Pull Out Shelf

Pull Out Trouser Rack

Custom designed drawers, adjustable shelving, filing cabinets & media storage.

Create a bright and modern ambience, with pearl glass & mirror sliding doors.

- **A** Adjustable shelving
- **B** 3/4 length hanging
- **C** Pull out shoe basket
- **D** Pull out tie/belt rack
- **E** Double hanging rails
- **F** Pull out scarf rack
- **G** Pull out shelf
- **H** Pigeon hole shelves
- I Pull down hanging rail
- **J** Top storage shelf
- **K** Single hanging rail
- **L** Long hanging
- M Glass cosmetic shelf
- **N** Cosmetic drawer
- **O** Jewellery drawer
- **P** Standard drawer
- **Q** Pull out chrome basket
- **R** Pull out trouser rack